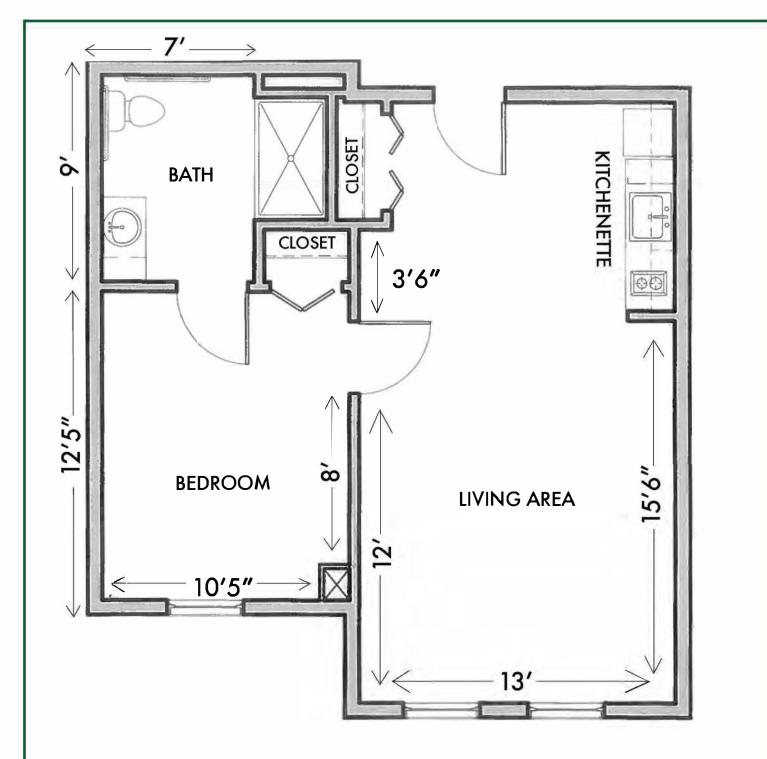

#### Methuen Village Floor Plans 4 Gleason Street, Methuen, MA, 01844

#### **Assisted Living | Compass Memory Support**

| First Floor Building Layout 2                  |
|------------------------------------------------|
| Second Floor Building Layout 3                 |
| Third Floor Building Layout 4                  |
| Fourth Floor Building Layout 5                 |
| Sample Assisted Living One Bedroom Apartment 6 |
| Sample Assisted Living Studio Apartment7       |
| Sample Compass Private Studio 8                |
| Sample Compass Companion Studio 9              |



#### Methuen Village First Floor Building Layout







Methuen Village









Methuen Village Fourth Floor Building Layout





### SAMPLE ASSISTED LIVING ONE BEDROOM APARTMENT





### SAMPLE ASSISTED LIVING STUDIO APARTMENT





# SAMPLE COMPASS PRIVATE STUDIO





## SAMPLE COMPASS COMPANION SUITE