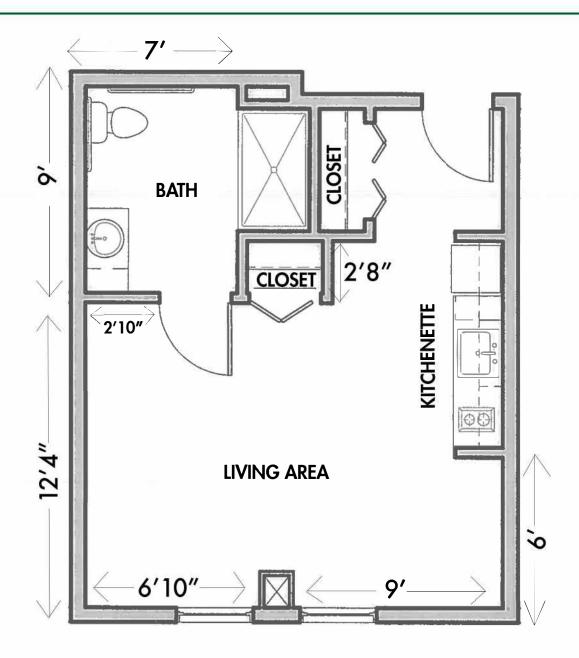

#### Methuen Village Floor Plans 4 Gleason Street, Methuen, MA, 01844

#### **Assisted Living | Compass Memory Support**

| First Floor Building Layout 2                  |
|------------------------------------------------|
| Second Floor Building Layout 3                 |
| Third Floor Building Layout 4                  |
| Fourth Floor Building Layout 5                 |
| Sample Assisted Living One Bedroom Apartment 6 |
| Sample Assisted Living Studio Apartment7       |
| Sample Compass Private Studio 8                |
| Sample Compass Companion Studio 9              |



#### Methuen Village First Floor Building Layout







Methuen Village









Methuen Village Fourth Floor Building Layout





### SAMPLE ASSISTED LIVING ONE BEDROOM APARTMENT





### SAMPLE ASSISTED LIVING STUDIO APARTMENT





# SAMPLE COMPASS PRIVATE STUDIO





## SAMPLE COMPASS COMPANION SUITE