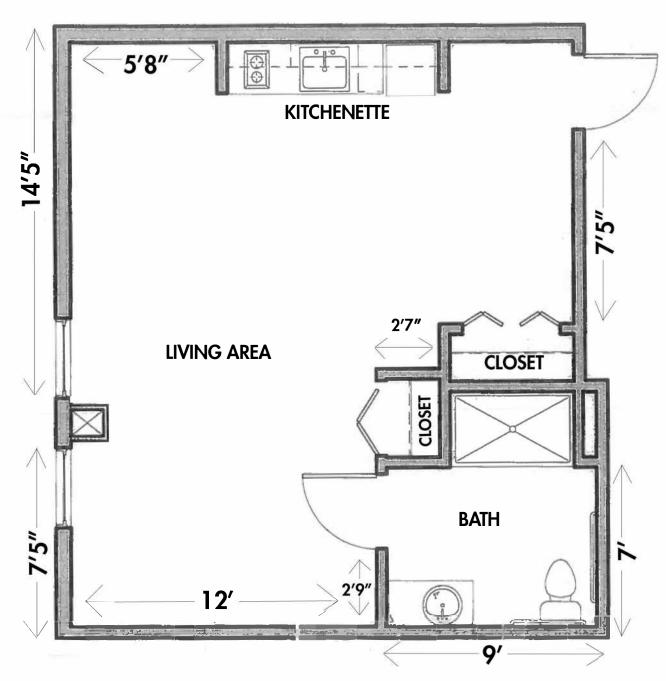

thuen, MA, 01844

#### **Assisted Living | Compass Memory Support**

| First Floor Building Layout 2                  |
|------------------------------------------------|
| Second Floor Building Layout 3                 |
| Third Floor Building Layout 4                  |
| Fourth Floor Building Layout 5                 |
| Sample Assisted Living One Bedroom Apartment 6 |
| Sample Assisted Living Studio Apartment7       |
| Sample Compass Private Studio 8                |
| Sample Compass Companion Studio 9              |



#### Methuen Village First Floor Building Layout







Methuen Village









Methuen Village Fourth Floor Building Layout





### SAMPLE ASSISTED LIVING ONE BEDROOM APARTMENT





### SAMPLE ASSISTED LIVING STUDIO APARTMENT





# SAMPLE COMPASS PRIVATE STUDIO





## SAMPLE COMPASS COMPANION SUITE