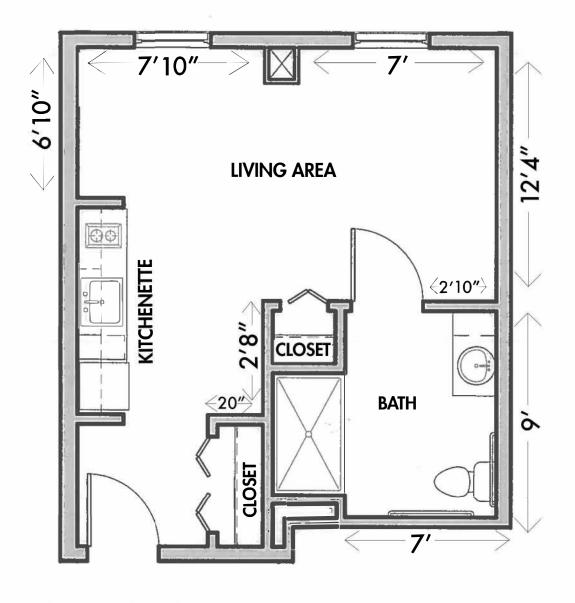

lage Floor Plans 4 Gleason Street, Methuen, MA, 01844

#### **Assisted Living | Compass Memory Support**

| First Floor Building Layout 2                  |
|------------------------------------------------|
| Second Floor Building Layout 3                 |
| Third Floor Building Layout 4                  |
| Fourth Floor Building Layout 5                 |
| Sample Assisted Living One Bedroom Apartment 6 |
| Sample Assisted Living Studio Apartment7       |
| Sample Compass Private Studio 8                |
| Sample Compass Companion Studio 9              |



#### Methuen Village First Floor Building Layout







Methuen Village









Methuen Village Fourth Floor Building Layout





### SAMPLE ASSISTED LIVING ONE BEDROOM APARTMENT





### SAMPLE ASSISTED LIVING STUDIO APARTMENT





# SAMPLE COMPASS PRIVATE STUDIO





## SAMPLE COMPASS COMPANION SUITE