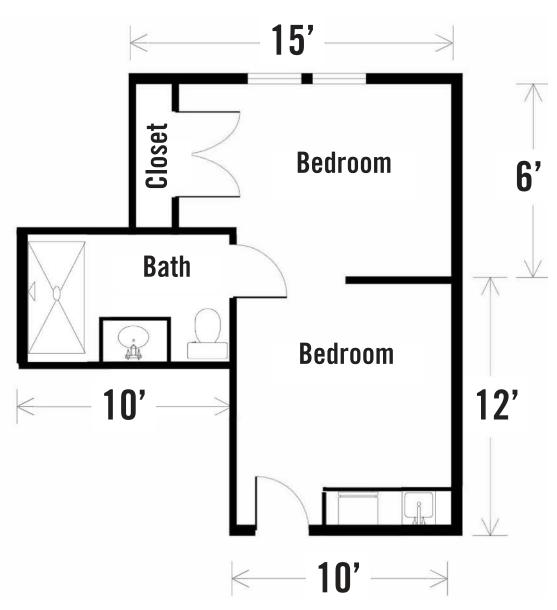

### Compass on the Bay Sample Floor Plans

Assisted Living Memory Support
COMPANION STUDIO
APARTMENT

All apartments vary in size and shape.

Please ask about your specific apartment number

before decorating your new apartment.

All apartments vary in size and shape. Please ask about your specific apartment number before decorating your new apartment.