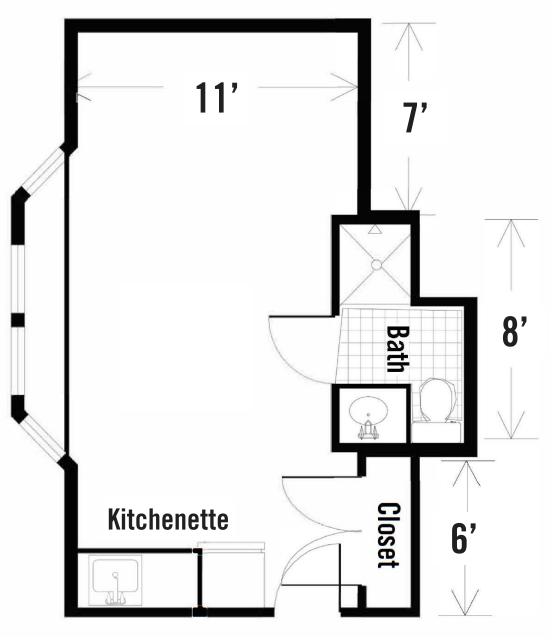

## Compass on the Bay Sample Floor Plans

# Assisted Living Memory Support STUDIO APARTMENT

All apartments vary in size and shape.
Please ask about your specific apartment number
before decorating your new apartment.