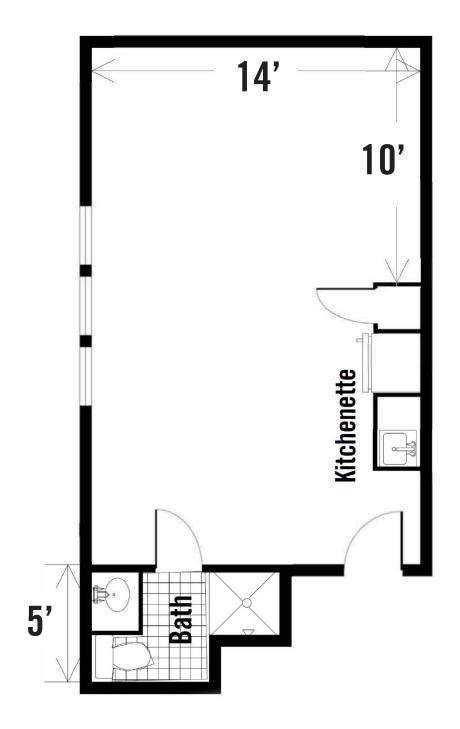

# Assisted Living Memory Support STUDIO APARTMENT

All apartments vary in size and shape.
Please ask about your specific apartment number
before decorating your new apartment.

All apartments vary in size and shape. Please ask about your specific apartment number before decorating your new apartment.