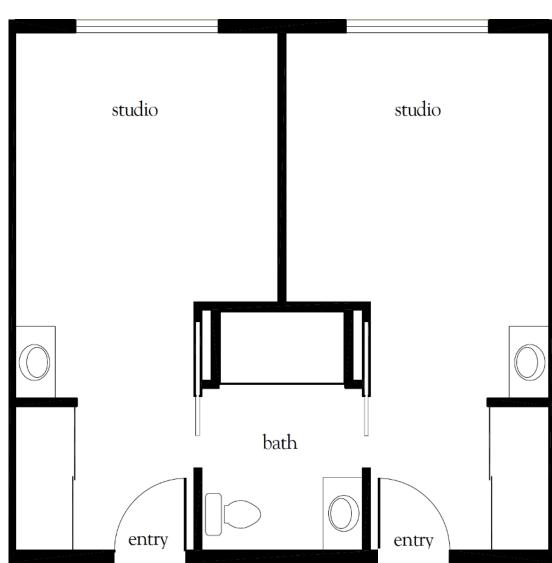

# Sample Floor Plans

#### **ASSISTED LIVING**

| Sample Studio Apartment      | 2 |
|------------------------------|---|
| Sample One Bedroom Apartment | 3 |
| Sample Two Bedroom Apartment | 4 |

#### **COMPASS MEMORY SUPPORT NEIGHBORHOOD**

| Sample Private Bedroom Friendship Suite | 5 |
|-----------------------------------------|---|
| Sample Private Suite                    | 6 |

Apartments may vary in size and shape. Please ask about your specific apartment number before decorating your new apartment.



111 Scott Swamp Road Farmington, CT 06032 | 860.284.0505 | FarmingtonSLR.com



### Assisted Living STUDIO APARTMENT





# Assisted Living ONE BEDROOM APARTMENT





# Assisted Living TWO BEDROOM APARTMENT





# Compass Memory Support PRIVATE BEDROOM FRIENDSHIP SUITE





# Compass Memory Support PRIVATE SUITE