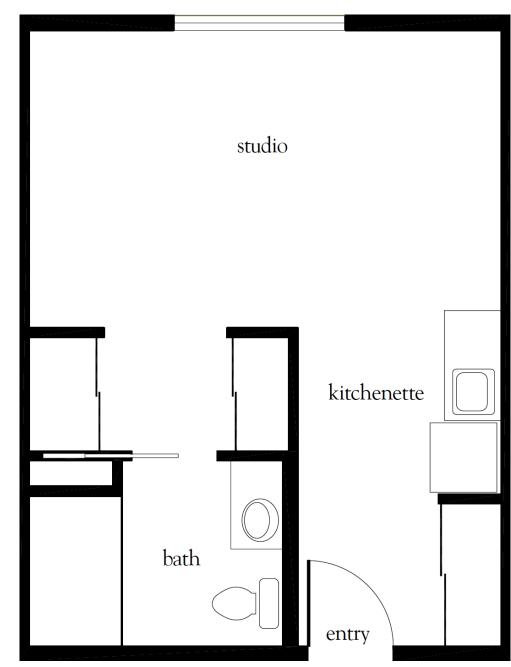

# Sample Floor Plans

#### **ASSISTED LIVING**

| Sample Studio Apartment      | 2 |
|------------------------------|---|
| Sample One Bedroom Apartment | 3 |
| Sample Two Bedroom Apartment | 4 |

#### **COMPASS MEMORY SUPPORT NEIGHBORHOOD**

| Sample Private Bedroom Friendship Suite | 5 |
|-----------------------------------------|---|
| Sample Private Suite                    | 6 |

Apartments may vary in size and shape. Please ask about your specific apartment number before decorating your new apartment.



111 Scott Swamp Road Farmington, CT 06032 | 860.284.0505 | FarmingtonSLR.com



### Assisted Living STUDIO APARTMENT





# Assisted Living ONE BEDROOM APARTMENT





# Assisted Living TWO BEDROOM APARTMENT





# Compass Memory Support PRIVATE BEDROOM FRIENDSHIP SUITE





# Compass Memory Support PRIVATE SUITE