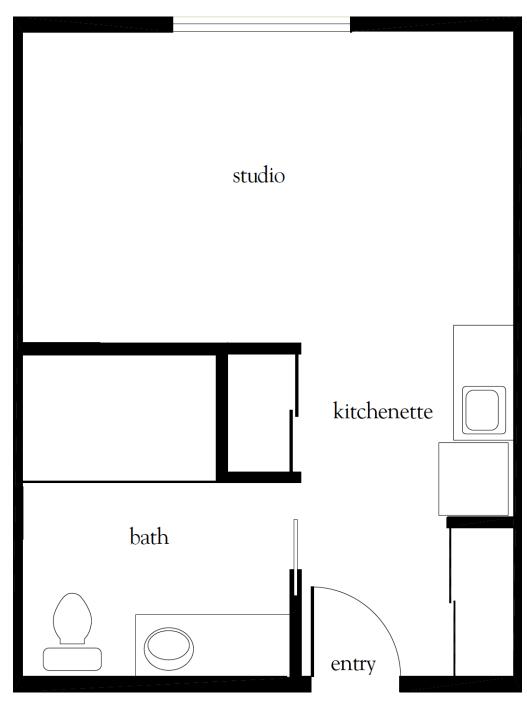

SISTED LIVING**

| Sample Studio Apartment      | 2 |
|------------------------------|---|
| Sample One Bedroom Apartment | 3 |
| Sample Two Bedroom Apartment | 4 |

#### **COMPASS MEMORY SUPPORT NEIGHBORHOOD**

| Sample Private Bedroom Friendship Suite | 5 |
|-----------------------------------------|---|
| Sample Private Suite                    | 6 |

Apartments may vary in size and shape. Please ask about your specific apartment number before decorating your new apartment.



111 Scott Swamp Road Farmington, CT 06032 | 860.284.0505 | FarmingtonSLR.com



### Assisted Living STUDIO APARTMENT





# Assisted Living ONE BEDROOM APARTMENT





# Assisted Living TWO BEDROOM APARTMENT





# Compass Memory Support PRIVATE BEDROOM FRIENDSHIP SUITE





# Compass Memory Support PRIVATE SUITE