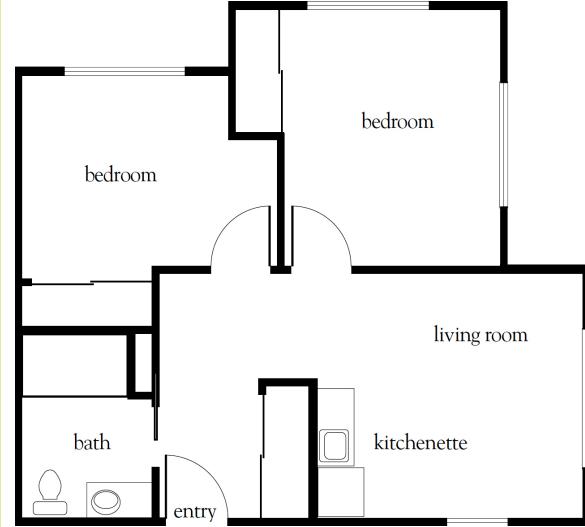

# Sample Floor Plans

#### **ASSISTED LIVING**

| Sample Studio Apartment      | 2 |
|------------------------------|---|
| Sample One Bedroom Apartment | 3 |
| Sample Two Bedroom Apartment | 4 |

#### **COMPASS MEMORY SUPPORT NEIGHBORHOOD**

| Sample Private Bedroom Friendship Suite | 5 |
|-----------------------------------------|---|
| Sample Private Suite                    | 6 |

Apartments may vary in size and shape. Please ask about your specific apartment number before decorating your new apartment.



111 Scott Swamp Road Farmington, CT 06032 | 860.284.0505 | FarmingtonSLR.com



### Assisted Living STUDIO APARTMENT





# Assisted Living ONE BEDROOM APARTMENT





# Assisted Living TWO BEDROOM APARTMENT





# Compass Memory Support PRIVATE BEDROOM FRIENDSHIP SUITE





# Compass Memory Support PRIVATE SUITE