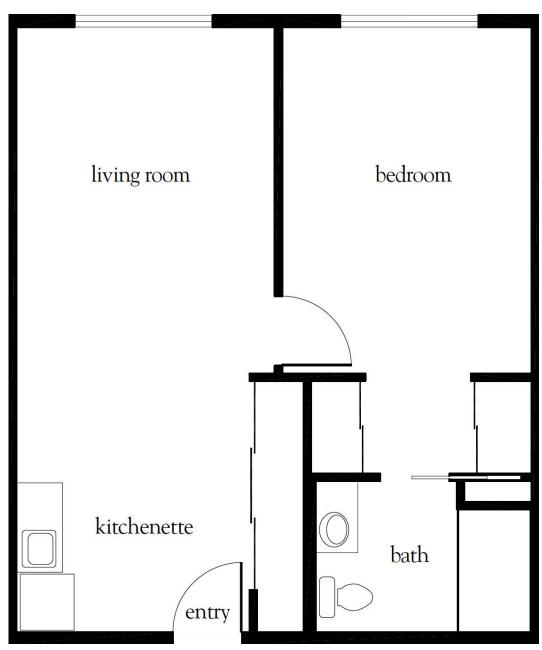

# Sample Floor Plans

#### **ASSISTED LIVING**

| Sample Studio Apartment      | 2 |
|------------------------------|---|
| Sample One Bedroom Apartment | 3 |
| Sample Two Bedroom Apartment | 4 |

#### **COMPASS MEMORY SUPPORT NEIGHBORHOOD**

| Sample Private Bedroom Friendship Suite | 5 |
|-----------------------------------------|---|
| Sample Private Suite                    | 6 |

Apartments may vary in size and shape. Please ask about your specific apartment number before decorating your new apartment.



111 Scott Swamp Road Farmington, CT 06032 | 860.284.0505 | FarmingtonSLR.com



### Assisted Living STUDIO APARTMENT





# Assisted Living ONE BEDROOM APARTMENT





# Assisted Living TWO BEDROOM APARTMENT





# Compass Memory Support PRIVATE BEDROOM FRIENDSHIP SUITE





# Compass Memory Support PRIVATE SUITE