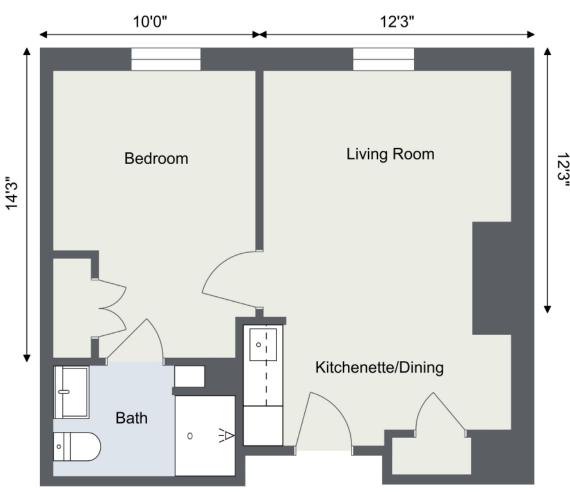

#### Sample Floor Plans

#### INDEPENDENT & ASSISTED LIVING

| Sample Studio Apartment      | <br>. 2 |
|------------------------------|---------|
| Sample One Bedroom Apartment | <br>. ( |

All apartments vary in size and shape. Please ask about your specific apartment number before decorating your new apartment.



360 Mount Auburn Street Cambridge, MA 02138 617-876-0369 | TheCambridgeHomes.org

## The Cambridge Homes SAMPLE FLOOR PLANS



**Independent & Assisted Living** 

STUDIO APARTMENT

379 square feet



### The Cambridge Homes SAMPLE FLOOR PLANS



**Independent & Assisted Living** 

# ONE BEDROOM APARTMENT

467 square feet