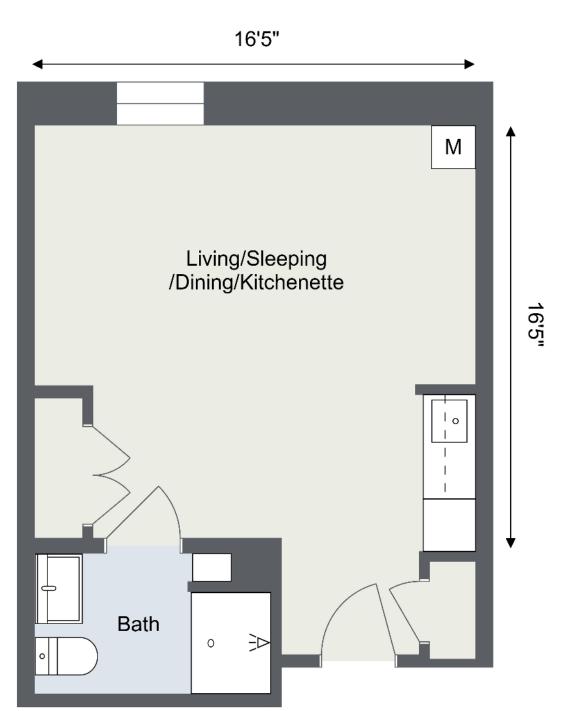

## The Cambridge Homes SAMPLE FLOOR PLANS

**Independent & Assisted Living** 

STUDIO APARTMENT

379 square feet