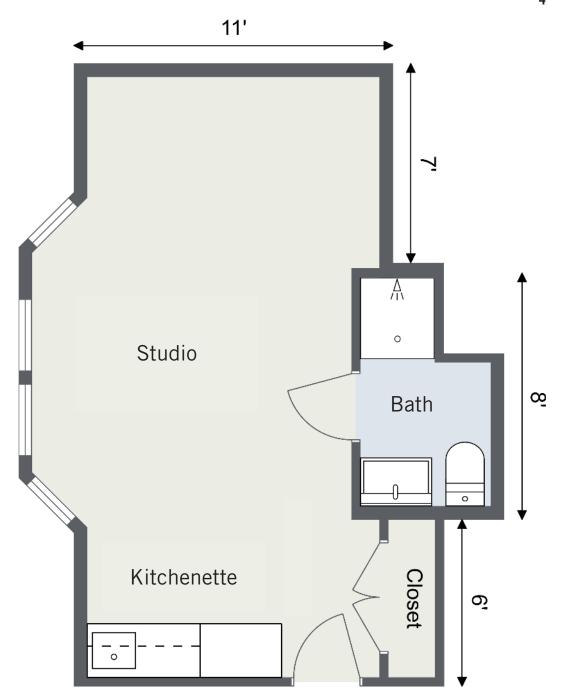

### **Assisted Living Memory Support STUDIO APARTMENT**

All apartments vary in size and shape. Please ask about your specific apartment number before decorating your new apartment.