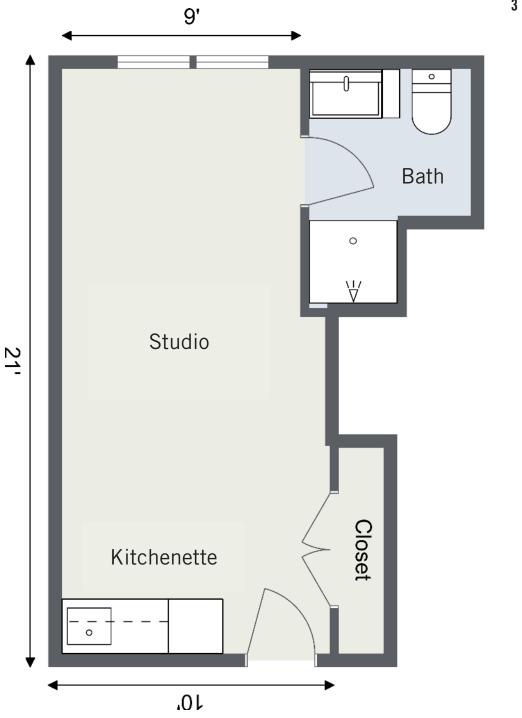

### **Compass on the Bay Sample Floor Plans**

### **Assisted Living Memory Support STUDIO APARTMENT**

All apartments vary in size and shape. Please ask about your specific apartment number before decorating your new apartment.

All apartments vary in size and shape. Please ask about your specific apartment number before decorating your new apartment.