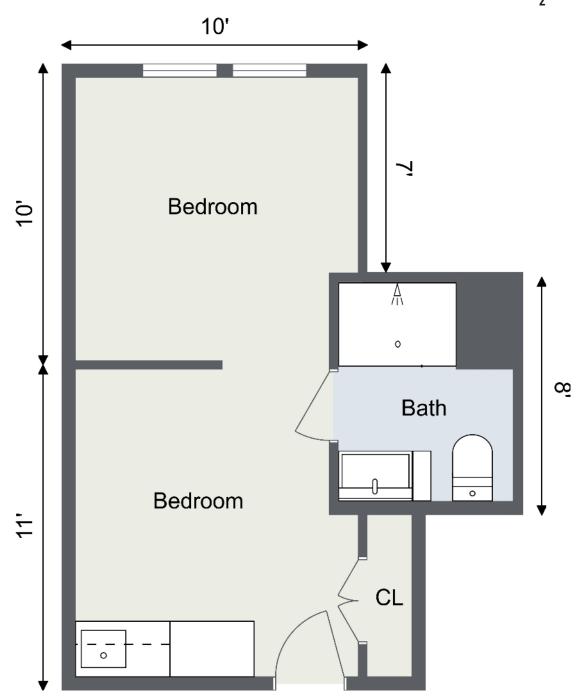

## Compass on the Bay Sample Floor Plans

# Assisted Living Memory Support COMPANION STUDIO APARTMENT

All apartments vary in size and shape.

Please ask about your specific apartment number before decorating your new apartment.

All apartments vary in size and shape. Please ask about your specific apartment number before decorating your new apartment.