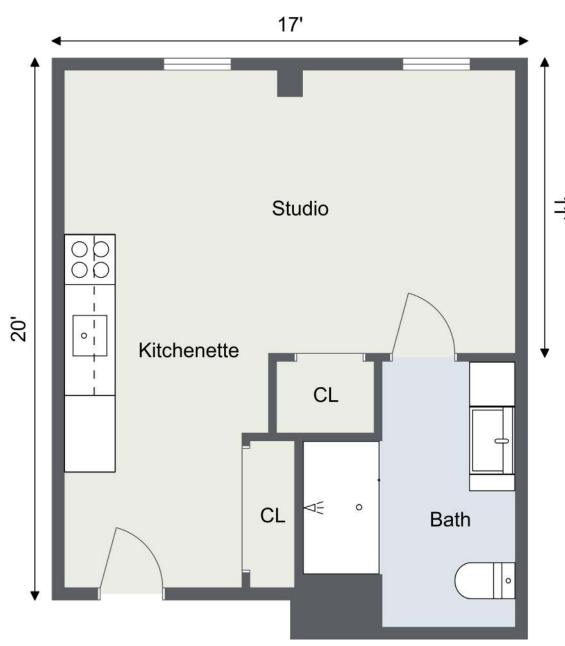

### Sample Floor Plans

#### **ASSISTED LIVING**

| Sample Studio Apartment             |
|-------------------------------------|
| Sample Deluxe Studio Apartment      |
| Sample One Bedroom Apartment        |
| Sample Deluxe One Bedroom Apartment |
| COMPASS MEMORY SUPPORT NEIGHBORHOOD |
| Sample Studio Apartment             |

# Assisted Living STUDIO APARTMENT

Assisted Living
DELUXE STUDIO
APARTMENT