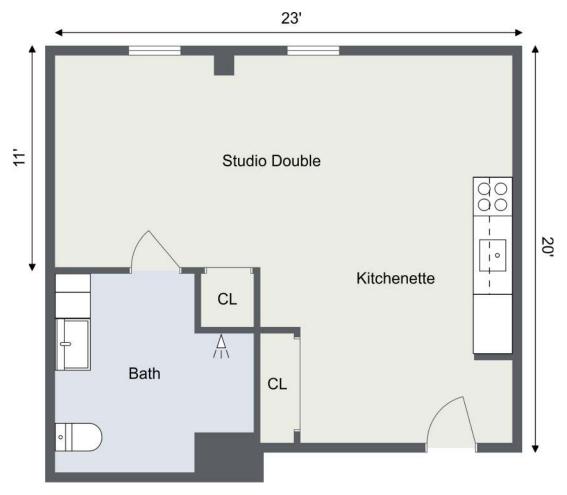

### Sample Floor Plans

#### **ASSISTED LIVING**

| Sample Studio Apartment             |
|-------------------------------------|
| Sample Deluxe Studio Apartment      |
| Sample One Bedroom Apartment        |
| Sample Deluxe One Bedroom Apartment |
| COMPASS MEMORY SUPPORT NEIGHBORHOOD |
| Sample Studio Apartment             |





# Assisted Living STUDIO APARTMENT





Assisted Living
DELUXE STUDIO
APARTMENT





# Assisted Living ONE-BEDROOM APARTMENT





Assisted Living
DELUXE
ONE-BEDROOM
APARTMENT





Compass Memory Support Neighborhood®

#### STUDIO APARTMENT





Compass Memory Support Neighborhood®

### COMPANION STUDIO APARTMENT