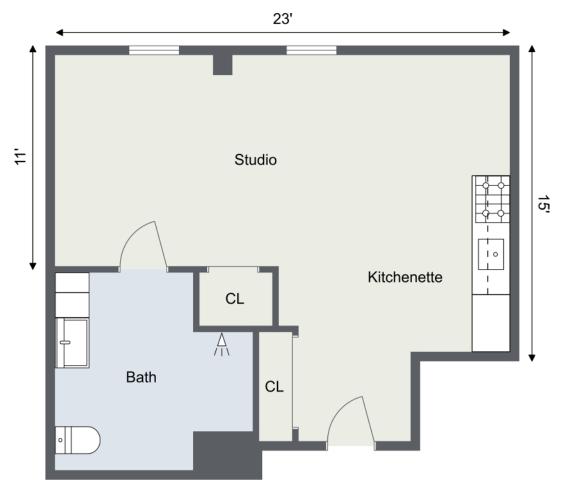

### Sample Floor Plans

#### **ASSISTED LIVING**

| Sample Studio Apartment             |
|-------------------------------------|
| Sample Deluxe Studio Apartment      |
| Sample One Bedroom Apartment        |
| Sample Deluxe One Bedroom Apartment |
| COMPASS MEMORY SUPPORT NEIGHBORHOOD |
| Sample Studio Apartment             |





# Assisted Living STUDIO APARTMENT





Assisted Living
DELUXE STUDIO
APARTMENT





# Assisted Living ONE-BEDROOM APARTMENT





Assisted Living
DELUXE
ONE-BEDROOM
APARTMENT





Compass Memory Support Neighborhood®

#### STUDIO APARTMENT





Compass Memory Support Neighborhood®

### COMPANION STUDIO APARTMENT