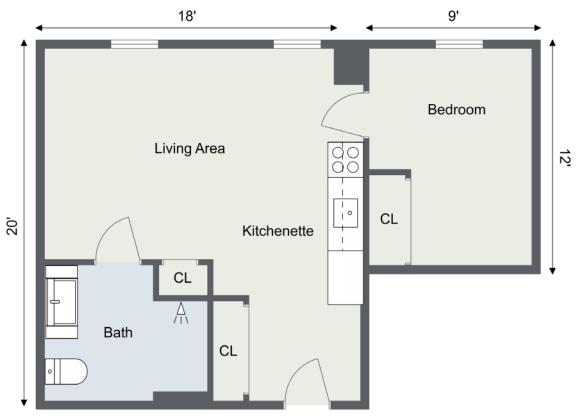

# Assisted Living ONE-BEDROOM APARTMENT

Assisted Living
DELUXE
ONE-BEDROOM
APARTMENT

Compass Memory Support Neighborhood®