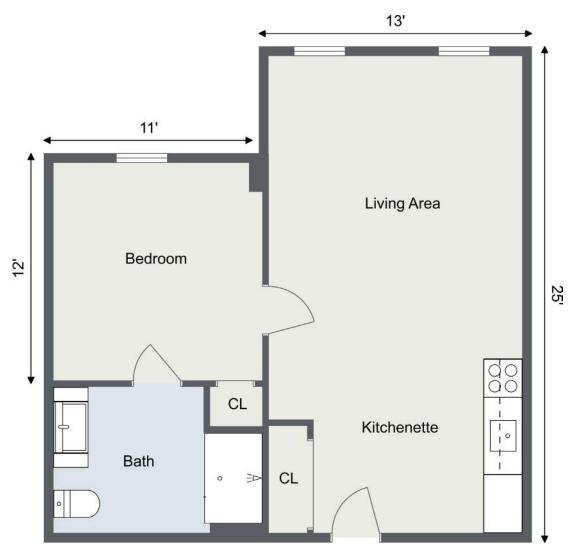

# Assisted Living ONE-BEDROOM APARTMENT

Assisted Living
DELUXE
ONE-BEDROOM
APARTMENT

Compass Memory Support Neighborhood®