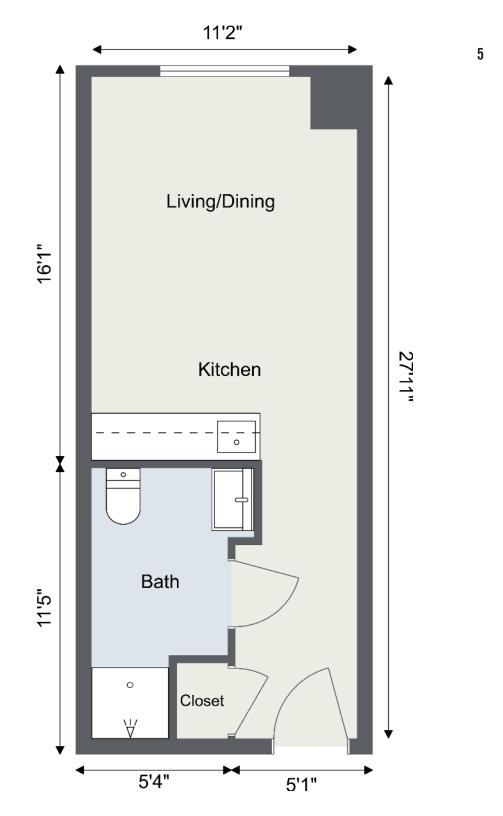

|         |
| ASSISTED LIVING                      |         |
| Sample Studio Apartment              | <br>. 5 |
| Sample One Bedroom Apartment         | <br>. 6 |
| Sample Two Bedroom Apartment         | <br>. 7 |
| COMPASS MEMORY SUPPORT NEIGHBORHOOD® |         |
| Sample Studio Apartment              | <br>. 8 |
| Sample Companion Suite               | <br>. 9 |

All apartments vary in size and shape. Please ask about your specific apartment number before decorating your new apartment.



551 North Road Westfield MA, 01085 413.568.0000 | ArmbrookVillage.com



## INDEPENDENT LIVING STUDIO APARTMENT

530 square feet





INDEPENDENT LIVING

ONE-BEDROOM

APARTMENT

840 square feet





# TWO-BEDROOM APARTMENT

1150 square feet





# ASSISTED LIVING STUDIO APARTMENT

340 square feet





# ASSISTED LIVING ONE-BEDROOM APARTMENT

600 square feet





# ASSISTED LIVING TWO-BEDROOM APARTMENT

780 square feet





COMPASS MEMORY SUPPORT NEIGHBORHOOD®

### **STUDIO APARTMENT**

390 square feet





COMPASS MEMORY SUPPORT NEIGHBORHOOD®

### **COMPANION SUITE**

460 square feet