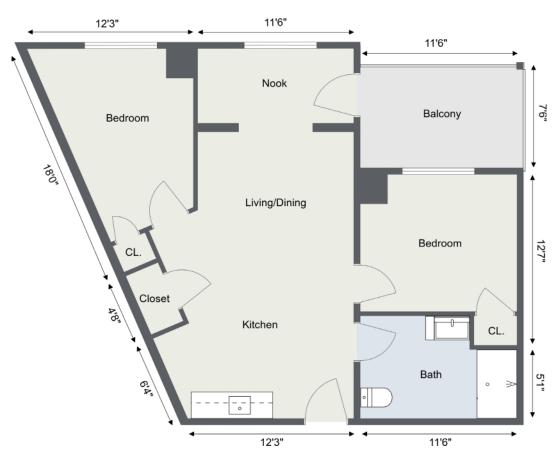

e One Bedroom Apartment         | <br>. 6 |
| Sample Two Bedroom Apartment         | <br>. 7 |
| COMPASS MEMORY SUPPORT NEIGHBORHOOD® |         |
| Sample Studio Apartment              | <br>. 8 |
| Sample Companion Suite               | <br>. 9 |

All apartments vary in size and shape. Please ask about your specific apartment number before decorating your new apartment.



551 North Road Westfield MA, 01085 413.568.0000 | ArmbrookVillage.com



## INDEPENDENT LIVING STUDIO APARTMENT

530 square feet





INDEPENDENT LIVING

ONE-BEDROOM

APARTMENT

840 square feet





# TWO-BEDROOM APARTMENT

1150 square feet





# ASSISTED LIVING STUDIO APARTMENT

340 square feet





# ASSISTED LIVING ONE-BEDROOM APARTMENT

600 square feet





# ASSISTED LIVING TWO-BEDROOM APARTMENT

780 square feet





COMPASS MEMORY SUPPORT NEIGHBORHOOD®

### **STUDIO APARTMENT**

390 square feet





COMPASS MEMORY SUPPORT NEIGHBORHOOD®

### **COMPANION SUITE**

460 square feet