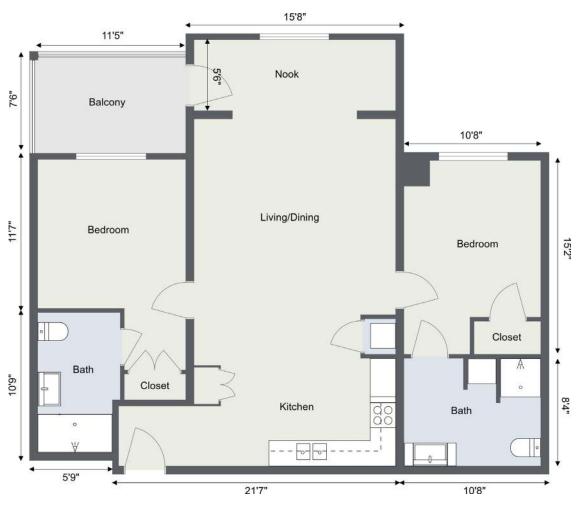

| <br>. 3 |
| Sample Two Bedroom Apartment         |         |
| ASSISTED LIVING                      |         |
| Sample Studio Apartment              | <br>. 5 |
| Sample One Bedroom Apartment         | <br>. 6 |
| Sample Two Bedroom Apartment         | <br>. 7 |
| COMPASS MEMORY SUPPORT NEIGHBORHOOD® |         |
| Sample Studio Apartment              | <br>. 8 |
| Sample Companion Suite               | <br>. 9 |

All apartments vary in size and shape. Please ask about your specific apartment number before decorating your new apartment.



551 North Road Westfield MA, 01085 413.568.0000 | ArmbrookVillage.com



## INDEPENDENT LIVING STUDIO APARTMENT

530 square feet





INDEPENDENT LIVING

ONE-BEDROOM

APARTMENT

840 square feet





# TWO-BEDROOM APARTMENT

1150 square feet





# ASSISTED LIVING STUDIO APARTMENT

340 square feet





# ASSISTED LIVING ONE-BEDROOM APARTMENT

600 square feet





# ASSISTED LIVING TWO-BEDROOM APARTMENT

780 square feet





COMPASS MEMORY SUPPORT NEIGHBORHOOD®

### **STUDIO APARTMENT**

390 square feet





COMPASS MEMORY SUPPORT NEIGHBORHOOD®

### **COMPANION SUITE**

460 square feet