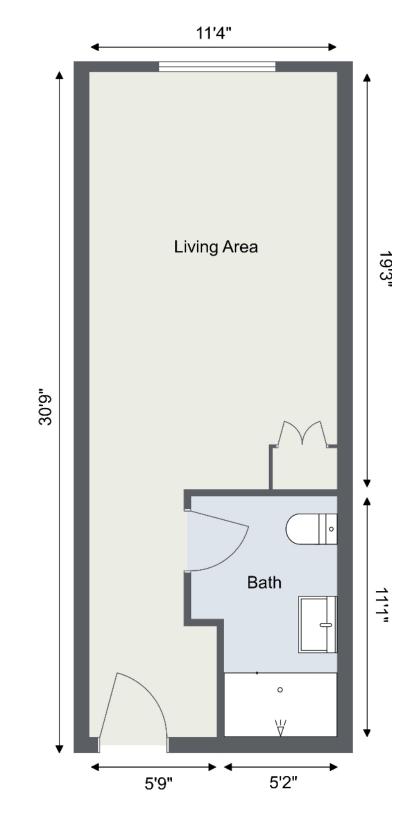

<br>. 7 |
| COMPASS MEMORY SUPPORT NEIGHBORHOOD® |         |
| Sample Studio Apartment              | <br>. 8 |
| Sample Companion Suite               | <br>. 9 |

All apartments vary in size and shape. Please ask about your specific apartment number before decorating your new apartment.



551 North Road Westfield MA, 01085 413.568.0000 | ArmbrookVillage.com



## INDEPENDENT LIVING STUDIO APARTMENT

530 square feet





INDEPENDENT LIVING

ONE-BEDROOM

APARTMENT

840 square feet





# TWO-BEDROOM APARTMENT

1150 square feet





# ASSISTED LIVING STUDIO APARTMENT

340 square feet





# ASSISTED LIVING ONE-BEDROOM APARTMENT

600 square feet





# ASSISTED LIVING TWO-BEDROOM APARTMENT

780 square feet





COMPASS MEMORY SUPPORT NEIGHBORHOOD®

### **STUDIO APARTMENT**

390 square feet





COMPASS MEMORY SUPPORT NEIGHBORHOOD®

### **COMPANION SUITE**

460 square feet