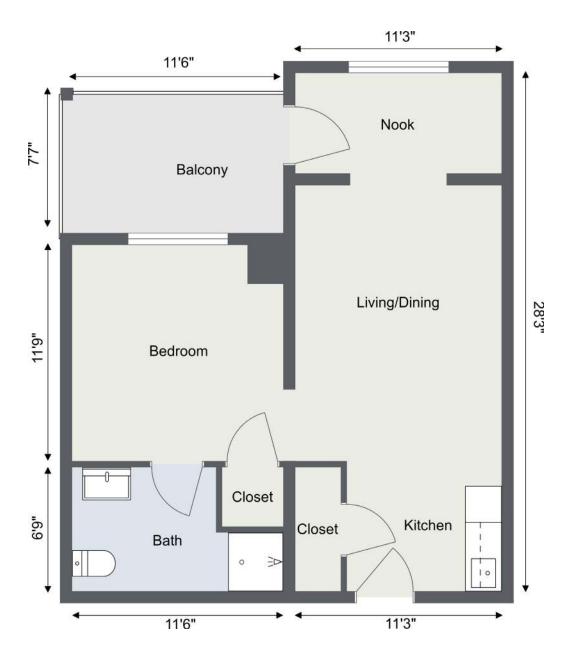

## INDEPENDENT LIVING STUDIO APARTMENT

530 square feet

INDEPENDENT LIVING

ONE-BEDROOM

APARTMENT

840 square feet