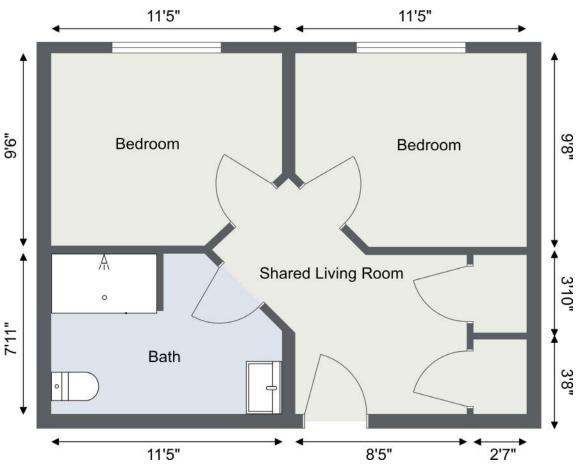

nt              | <br>. 8 |
| Sample Companion Suite               | <br>. 9 |

All apartments vary in size and shape. Please ask about your specific apartment number before decorating your new apartment.



551 North Road Westfield MA, 01085 413.568.0000 | ArmbrookVillage.com



## INDEPENDENT LIVING STUDIO APARTMENT

530 square feet





INDEPENDENT LIVING

ONE-BEDROOM

APARTMENT

840 square feet





# TWO-BEDROOM APARTMENT

1150 square feet





# ASSISTED LIVING STUDIO APARTMENT

340 square feet





# ASSISTED LIVING ONE-BEDROOM APARTMENT

600 square feet





# ASSISTED LIVING TWO-BEDROOM APARTMENT

780 square feet





COMPASS MEMORY SUPPORT NEIGHBORHOOD®

### **STUDIO APARTMENT**

390 square feet





COMPASS MEMORY SUPPORT NEIGHBORHOOD®

### **COMPANION SUITE**

460 square feet