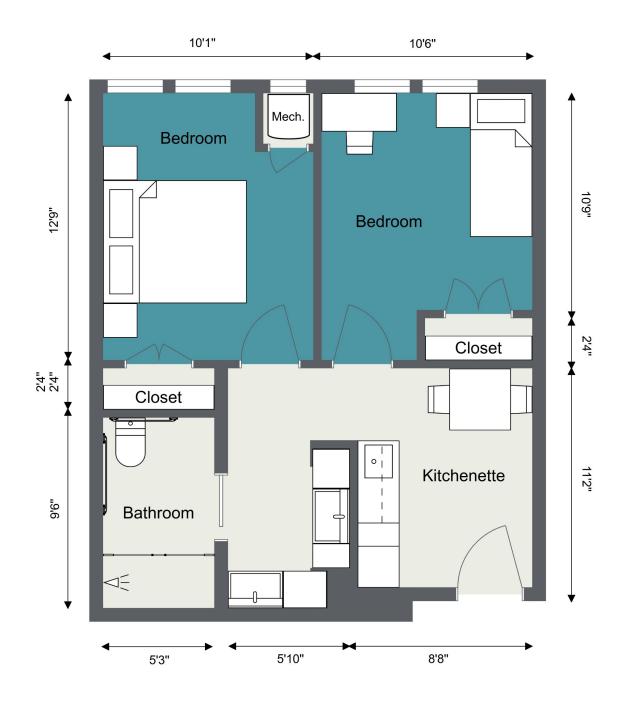

## TWO BEDROOM APARTMENT

487 sq ft

Apartments: 211, 212, 213, 214

**Assisted Living** 