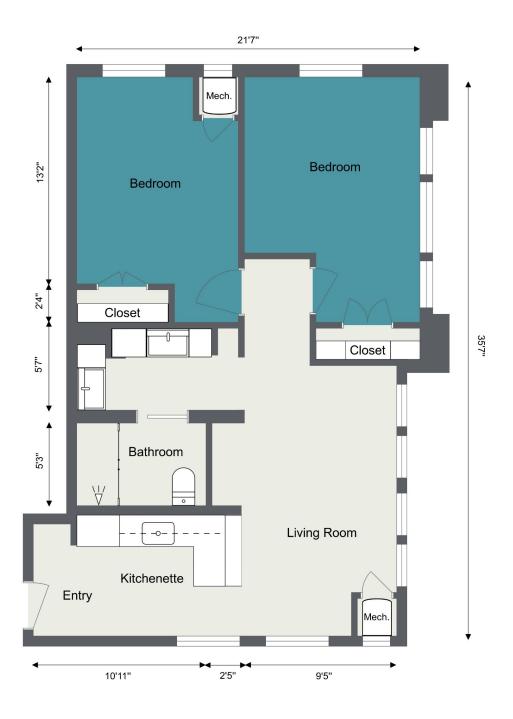

ory Support** 

## PRIVATE STUDIO

343 sq ft

#### Apartments: 103,104,120,121





**Memory Support** 

## PRIVATE STUDIO

391 sq ft

#### Apartments: 102, 105, 124





**Assisted Living** 

# ONE BEDROOM APARTMENT

497 sq ft

Apartments: 125, 134, 226\*, 227\*, 232, 241



<sup>\*</sup>These apartments feature a patio!



**Assisted Living** 

## ONE BEDROOM APARTMENT

532 sq ft

Apartments: 131, 206, 218, 238





# Assisted Living ONE BEDROOM APARTMENT

542 sq ft





**Assisted Living** 

## ONE BEDROOM APARTMENT

569 sq ft





**Assisted Living** 

## TWO BEDROOM APARTMENT

487 sq ft

Apartments: 211, 212, 213, 214





**Assisted Living** 

# TWO BEDROOM APARTMENT

595 sq ft

Apartments: 127, 234





**Assisted Living** 

# TWO BEDROOM APARTMENT

750 sq ft

Apartments: 132, 239





#### **Memory Support**

## COMPANION SUITE

478 sq ft

#### Apartments: 111, 112, 113, 114





#### **Memory Support**

### COMPANION SUITE

528 sq ft

#### Apartments: 106, 118





#### **Memory Support**

## COMPANION SUITE

532 sq ft





#### **Memory Support**

## COMPANION SUITE

568 sq ft