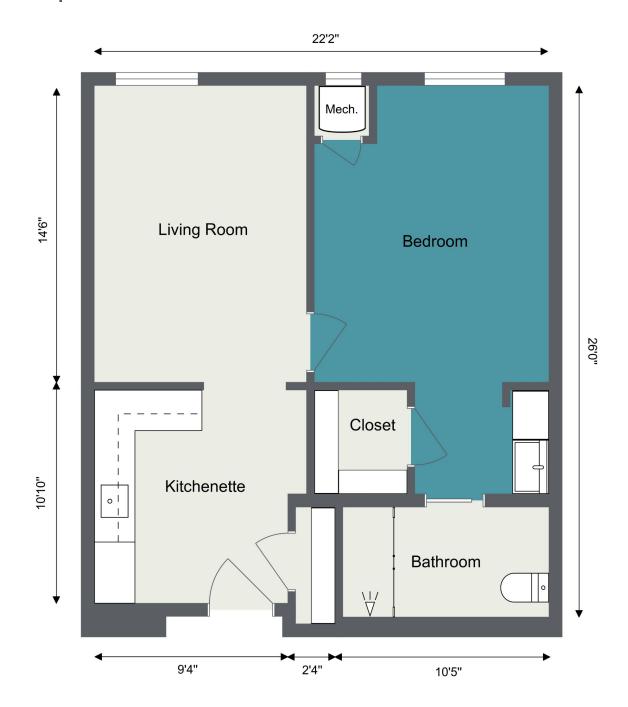

## TWO BEDROOM APARTMENT

487 sq ft

Apartments: 211, 212, 213, 214

**Assisted Living** 