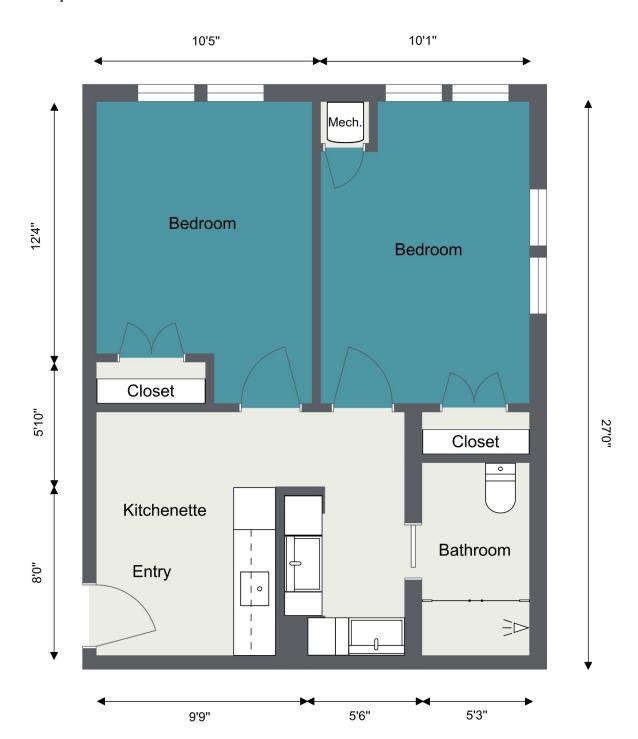

134, 226\*, 227\*, 232, 241



<sup>\*</sup>These apartments feature a patio!



**Assisted Living** 

## ONE BEDROOM APARTMENT

532 sq ft

Apartments: 131, 206, 218, 238





# Assisted Living ONE BEDROOM APARTMENT

542 sq ft





**Assisted Living** 

## ONE BEDROOM APARTMENT

569 sq ft





**Assisted Living** 

## TWO BEDROOM APARTMENT

487 sq ft

Apartments: 211, 212, 213, 214





**Assisted Living** 

# TWO BEDROOM APARTMENT

595 sq ft

Apartments: 127, 234





**Assisted Living** 

# TWO BEDROOM APARTMENT

750 sq ft

Apartments: 132, 239





#### **Memory Support**

## COMPANION SUITE

478 sq ft

#### Apartments: 111, 112, 113, 114





#### **Memory Support**

### COMPANION SUITE

528 sq ft

#### Apartments: 106, 118





#### **Memory Support**

## COMPANION SUITE

532 sq ft





#### **Memory Support**

## COMPANION SUITE

568 sq ft