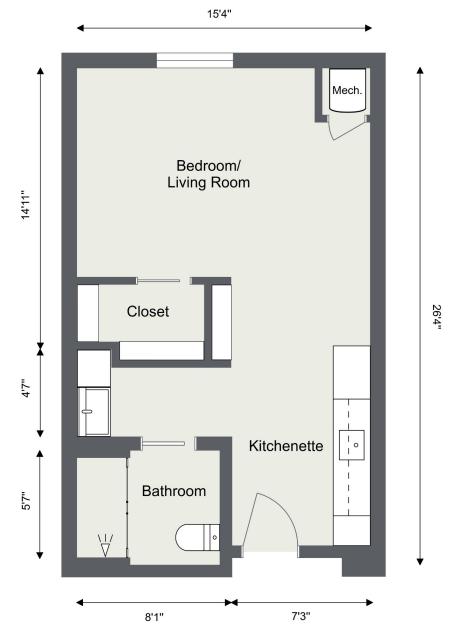

**Assisted Living** 

## PRIVATE STUDIO

343 sq ft

Apartments: 133, 135, 200, 201, 207, 209 210, 215, 216, 219, 222, 223, 240, 242





**Assisted Living** 

### PRIVATE STUDIO

343 sq ft

Apartments: 128, 129, 203, 204, 220, 221 235, 236





**Assisted Living** 

### PRIVATE STUDIO

392 sq ft

Apartments: 130, 202, 205, 224, 228, 237, 225\*, 229\*, 230\*



<sup>\*</sup>These apartments feature a patio!



**Assisted Living** 

## PRIVATE STUDIO

439 sq ft

#### Apartments: 126, 233





**Assisted Living** 

## PRIVATE STUDIO

387 sq ft





**Memory Support** 

## PRIVATE STUDIO

342 sq ft

Apartments: 100, 101, 107, 109, 110, 115 116, 119, 122, 123





**Memory Support** 

## PRIVATE STUDIO

343 sq ft

#### Apartments: 103,104,120,121





**Memory Support** 

## PRIVATE STUDIO

391 sq ft

#### Apartments: 102, 105, 124





**Assisted Living** 

# ONE BEDROOM APARTMENT

497 sq ft

Apartments: 125, 134, 226\*, 227\*, 232, 241



<sup>\*</sup>These apartments feature a patio!



**Assisted Living** 

## ONE BEDROOM APARTMENT

532 sq ft

Apartments: 131, 206, 218, 238





# Assisted Living ONE BEDROOM APARTMENT

542 sq ft





**Assisted