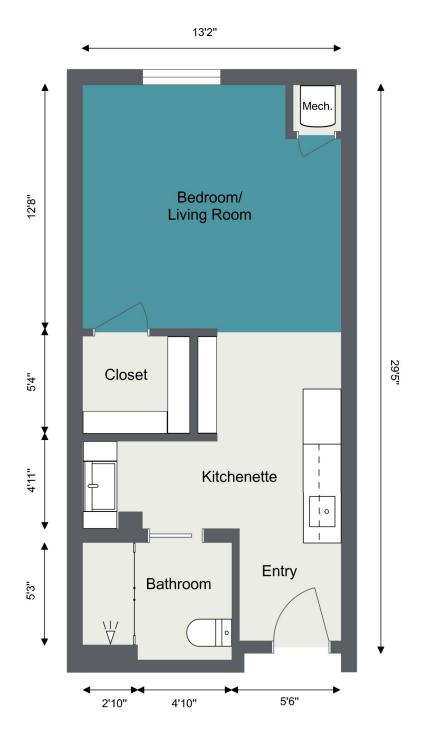

## PRIVATE STUDIO

343 sq ft

Apartments: 133, 135, 200, 201, 207, 209 210, 215, 216, 219, 222, 223, 240, 242

**Assisted Living** 