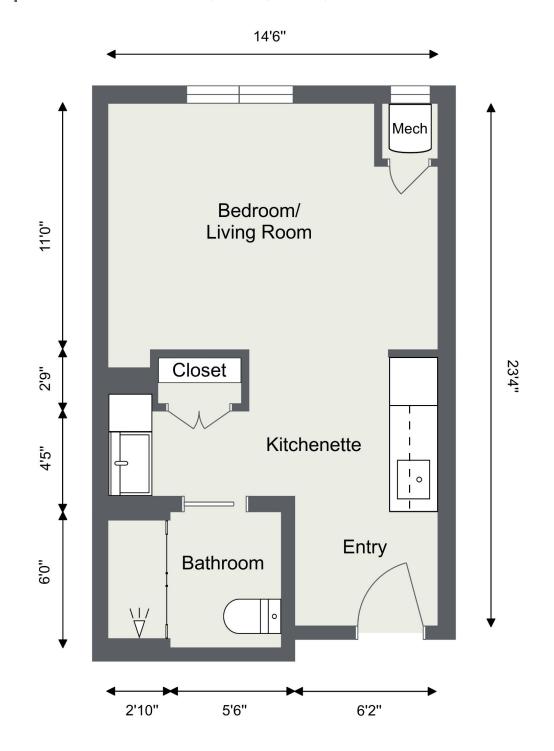

### PRIVATE STUDIO

392 sq ft

Apartments: 130, 202, 205, 224, 228, 237, 225\*, 229\*, 230\*

<sup>\*</sup>These apartments feature a patio!

**Assisted Living** 