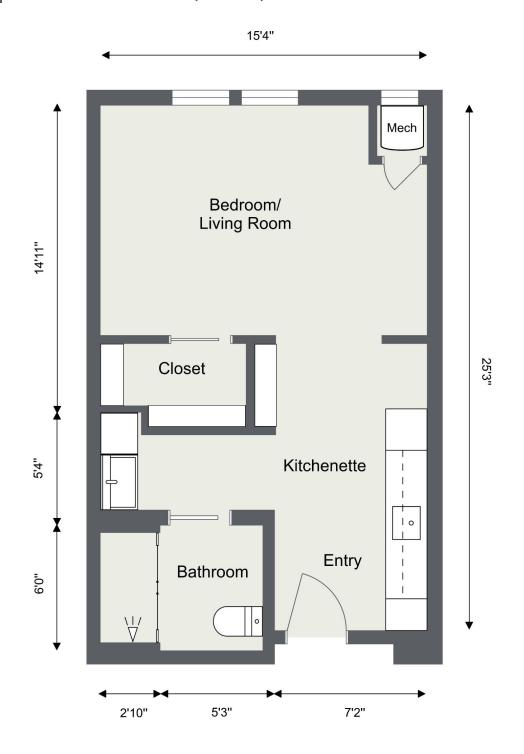

343 sq ft

Apartments: 133, 135, 200, 201, 207, 209 210, 215, 216, 219, 222, 223, 240, 242





**Assisted Living** 

### PRIVATE STUDIO

343 sq ft

Apartments: 128, 129, 203, 204, 220, 221 235, 236





**Assisted Living** 

### PRIVATE STUDIO

392 sq ft

Apartments: 130, 202, 205, 224, 228, 237, 225\*, 229\*, 230\*



<sup>\*</sup>These apartments feature a patio!



**Assisted Living** 

## PRIVATE STUDIO

439 sq ft

#### Apartments: 126, 233





**Assisted Living** 

## PRIVATE STUDIO

387 sq ft





**Memory Support** 

## PRIVATE STUDIO

342 sq ft

Apartments: 100, 101, 107, 109, 110, 115 116, 119, 122, 123





**Memory Support** 

## PRIVATE STUDIO

343 sq ft

#### Apartments: 103,104,120,121





**Memory Support** 

## PRIVATE STUDIO

391 sq ft

#### Apartments: 102, 105, 124





**Assisted Living** 

# ONE BEDROOM APARTMENT

497 sq ft

Apartments: 125, 134, 226\*, 227\*, 232, 241



<sup>\*</sup>These apartments feature a patio!



**Assisted Living** 

## ONE BEDROOM APARTMENT

532 sq ft

Apartments: 131, 206, 218, 238





# Assisted Living ONE BEDROOM APARTMENT

542 sq ft





**Assisted Living** 

## ONE BEDROOM APARTMENT

569 sq ft





**Assisted Living** 

## TWO BEDROOM APARTMENT

487 sq ft

Apartments: 211, 212, 213, 214





**Assisted Living** 

# TWO BEDROOM APARTMENT

595 sq ft

Apartments: 127, 234





**Assisted Living** 

# TWO BEDROOM APARTMENT

750 sq ft

Apartments: 132, 239





#### **Memory Support**

## COMPANION SUITE

478 sq ft

#### Apartments: 111, 112, 113, 114





#### **Memory Support**

### COMPANION SUITE

528 sq ft

#### Apar