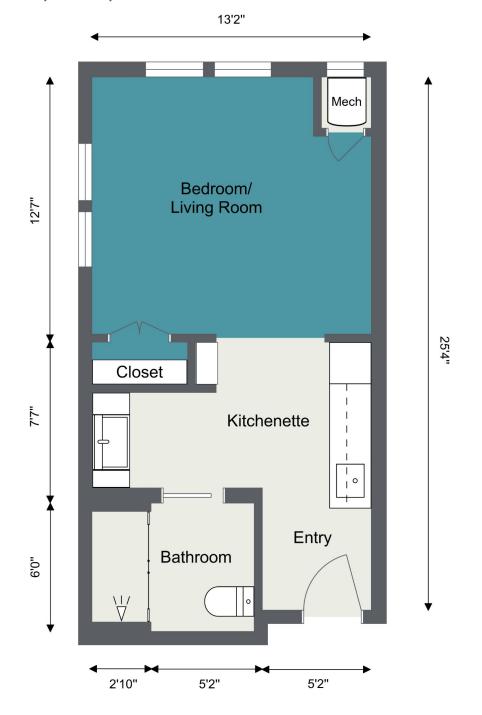

### PRIVATE STUDIO

343 sq ft

Apartments: 128, 129, 203, 204, 220, 221 235, 236

**Assisted Living** 