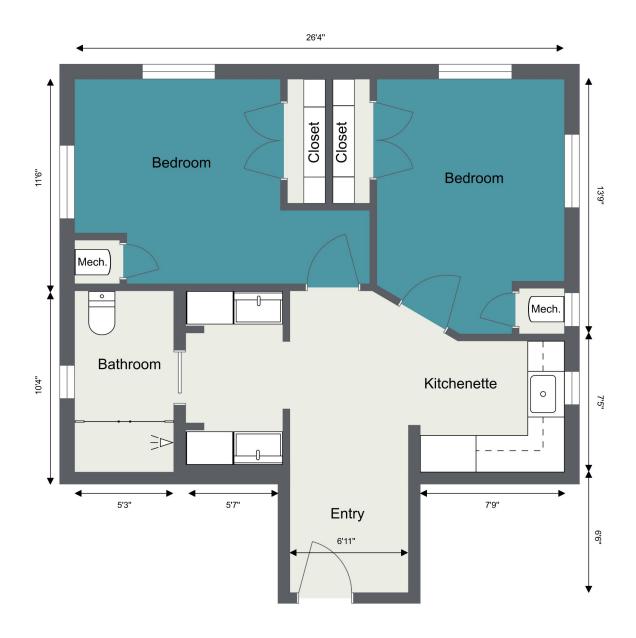

O

342 sq ft

Apartments: 100, 101, 107, 109, 110, 115 116, 119, 122, 123





**Memory Support** 

## PRIVATE STUDIO

343 sq ft

#### Apartments: 103,104,120,121





**Memory Support** 

## PRIVATE STUDIO

391 sq ft

#### Apartments: 102, 105, 124





**Assisted Living** 

# ONE BEDROOM APARTMENT

497 sq ft

Apartments: 125, 134, 226\*, 227\*, 232, 241



<sup>\*</sup>These apartments feature a patio!



**Assisted Living** 

## ONE BEDROOM APARTMENT

532 sq ft

Apartments: 131, 206, 218, 238





# Assisted Living ONE BEDROOM APARTMENT

542 sq ft





**Assisted Living** 

## ONE BEDROOM APARTMENT

569 sq ft





**Assisted Living** 

## TWO BEDROOM APARTMENT

487 sq ft

Apartments: 211, 212, 213, 214





**Assisted Living** 

# TWO BEDROOM APARTMENT

595 sq ft

Apartments: 127, 234





**Assisted Living** 

# TWO BEDROOM APARTMENT

750 sq ft

Apartments: 132, 239





#### **Memory Support**

## COMPANION SUITE

478 sq ft

#### Apartments: 111, 112, 113, 114





#### **Memory Support**

### COMPANION SUITE

528 sq ft

#### Apartments: 106, 118





#### **Memory Support**

## COMPANION SUITE

532 sq ft





#### **Memory Support**

## COMPANION SUITE

568 sq ft