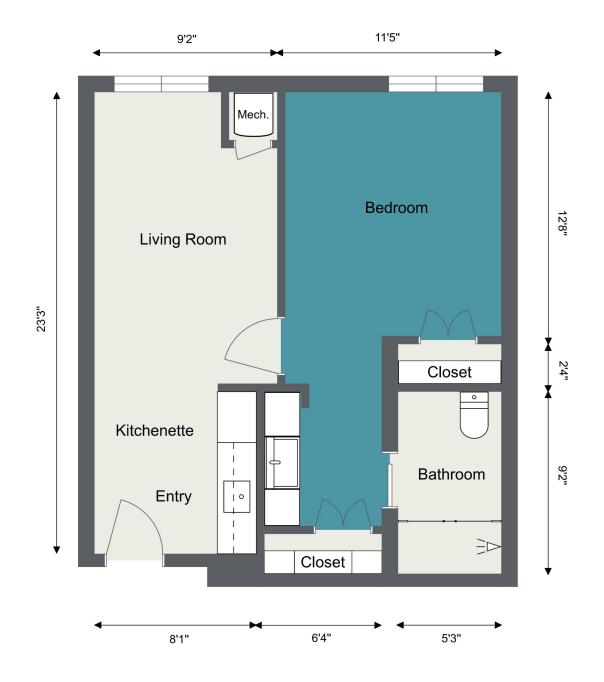

# ONE BEDROOM APARTMENT

497 sq ft

Apartments: 125, 134, 226\*, 227\*, 232, 241

<sup>\*</sup>These apartments feature a patio!

**Assisted Living** 

## ONE BEDROOM APARTMENT

532 sq ft

Apartments: 131, 206, 218, 238