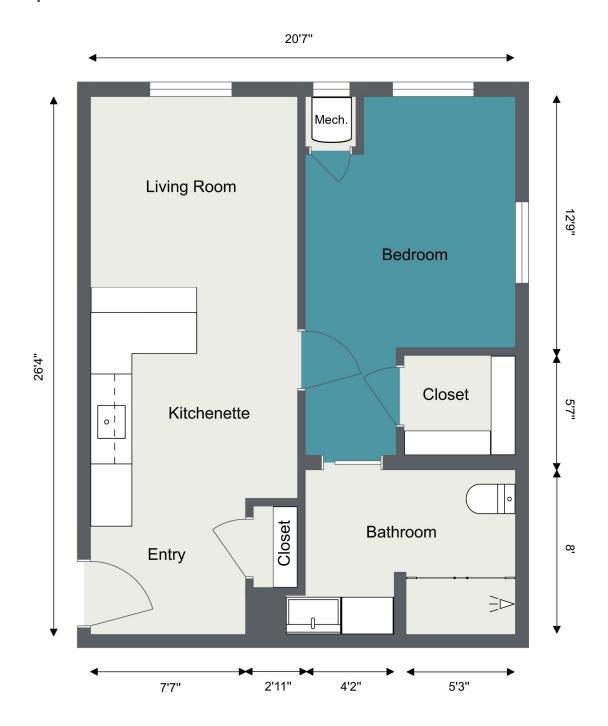

229\*, 230\*



<sup>\*</sup>These apartments feature a patio!



**Assisted Living** 

## PRIVATE STUDIO

439 sq ft

#### Apartments: 126, 233





**Assisted Living** 

## PRIVATE STUDIO

387 sq ft





**Memory Support** 

## PRIVATE STUDIO

342 sq ft

Apartments: 100, 101, 107, 109, 110, 115 116, 119, 122, 123





**Memory Support** 

## PRIVATE STUDIO

343 sq ft

#### Apartments: 103,104,120,121





**Memory Support** 

## PRIVATE STUDIO

391 sq ft

#### Apartments: 102, 105, 124





**Assisted Living** 

# ONE BEDROOM APARTMENT

497 sq ft

Apartments: 125, 134, 226\*, 227\*, 232, 241



<sup>\*</sup>These apartments feature a patio!



**Assisted Living** 

## ONE BEDROOM APARTMENT

532 sq ft

Apartments: 131, 206, 218, 238





# Assisted Living ONE BEDROOM APARTMENT

542 sq ft





**Assisted Living** 

## ONE BEDROOM APARTMENT

569 sq ft





**Assisted Living** 

## TWO BEDROOM APARTMENT

487 sq ft

Apartments: 211, 212, 213, 214





**Assisted Living** 

# TWO BEDROOM APARTMENT

595 sq ft

Apartments: 127, 234





**Assisted Living** 

# TWO BEDROOM APARTMENT

750 sq ft

Apartments: 132, 239





#### **Memory Support**

## COMPANION SUITE

478 sq ft

#### Apartments: 111, 112, 113, 114





#### **Memory Support**

### COMPANION SUITE

528 sq ft

#### Apartments: 106, 118





#### **Memory Support**

## COMPANION SUITE

532 sq ft





#### **Memory Support**

## COMPANION SUITE

568 sq ft