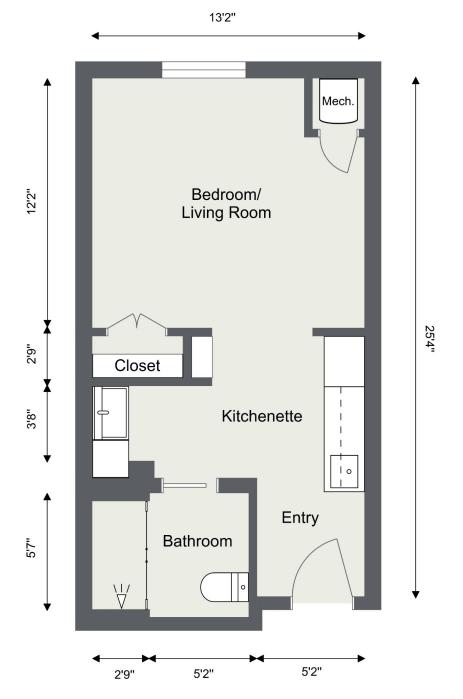

## PRIVATE STUDIO

343 sq ft

Apartments: 133, 135, 200, 201, 207, 209 210, 215, 216, 219, 222, 223, 240, 242

**Assisted Living** 