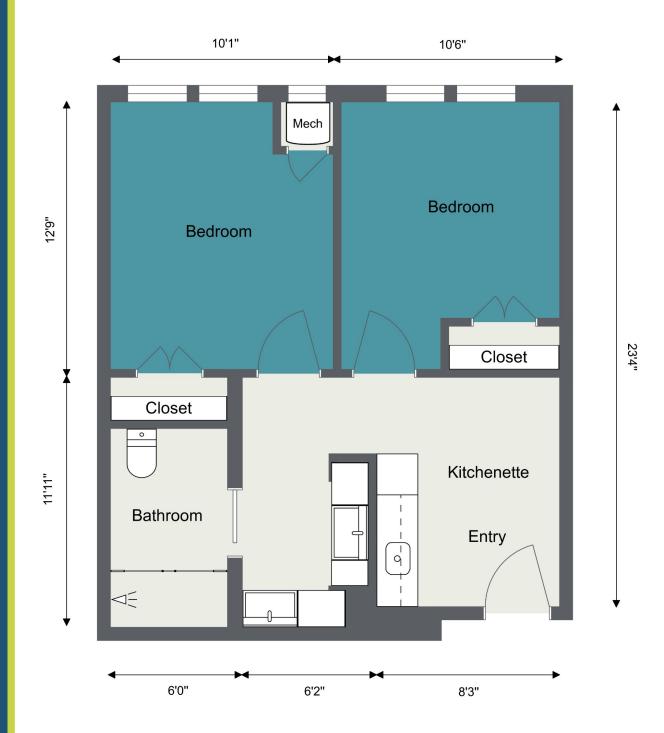

ort** 

## PRIVATE STUDIO

391 sq ft

#### Apartments: 102, 105, 124





**Assisted Living** 

# ONE BEDROOM APARTMENT

497 sq ft

Apartments: 125, 134, 226\*, 227\*, 232, 241



<sup>\*</sup>These apartments feature a patio!



**Assisted Living** 

## ONE BEDROOM APARTMENT

532 sq ft

Apartments: 131, 206, 218, 238





# Assisted Living ONE BEDROOM APARTMENT

542 sq ft





**Assisted Living** 

## ONE BEDROOM APARTMENT

569 sq ft





**Assisted Living** 

## TWO BEDROOM APARTMENT

487 sq ft

Apartments: 211, 212, 213, 214





**Assisted Living** 

# TWO BEDROOM APARTMENT

595 sq ft

Apartments: 127, 234





**Assisted Living** 

# TWO BEDROOM APARTMENT

750 sq ft

Apartments: 132, 239





#### **Memory Support**

## COMPANION SUITE

478 sq ft

#### Apartments: 111, 112, 113, 114





#### **Memory Support**

### COMPANION SUITE

528 sq ft

#### Apartments: 106, 118





#### **Memory Support**

## COMPANION SUITE

532 sq ft





#### **Memory Support**

## COMPANION SUITE

568 sq ft