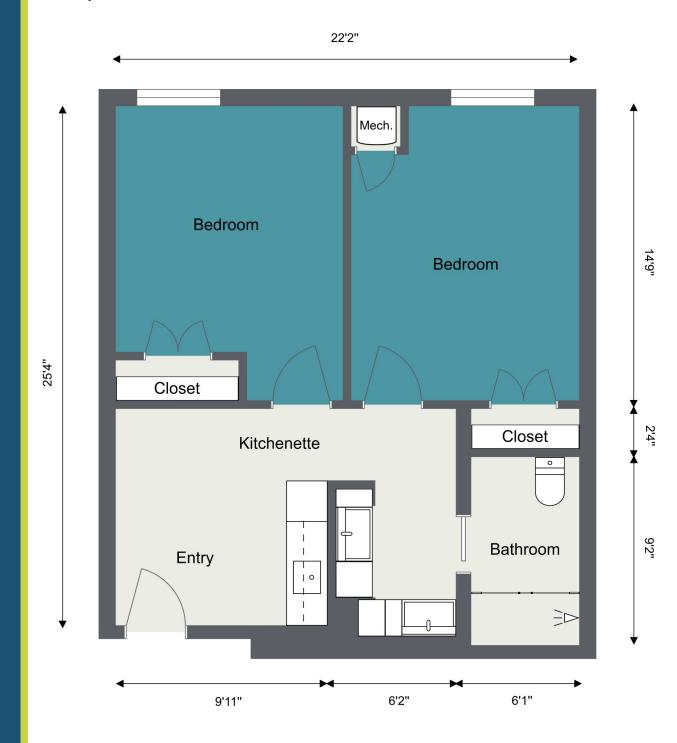

s feature a patio!



**Assisted Living** 

## ONE BEDROOM APARTMENT

532 sq ft

Apartments: 131, 206, 218, 238





# Assisted Living ONE BEDROOM APARTMENT

542 sq ft





**Assisted Living** 

## ONE BEDROOM APARTMENT

569 sq ft





**Assisted Living** 

## TWO BEDROOM APARTMENT

487 sq ft

Apartments: 211, 212, 213, 214





**Assisted Living** 

# TWO BEDROOM APARTMENT

595 sq ft

Apartments: 127, 234





**Assisted Living** 

# TWO BEDROOM APARTMENT

750 sq ft

Apartments: 132, 239





#### **Memory Support**

## COMPANION SUITE

478 sq ft

#### Apartments: 111, 112, 113, 114





#### **Memory Support**

### COMPANION SUITE

528 sq ft

#### Apartments: 106, 118





#### **Memory Support**

## COMPANION SUITE

532 sq ft





#### **Memory Support**

## COMPANION SUITE

568 sq ft