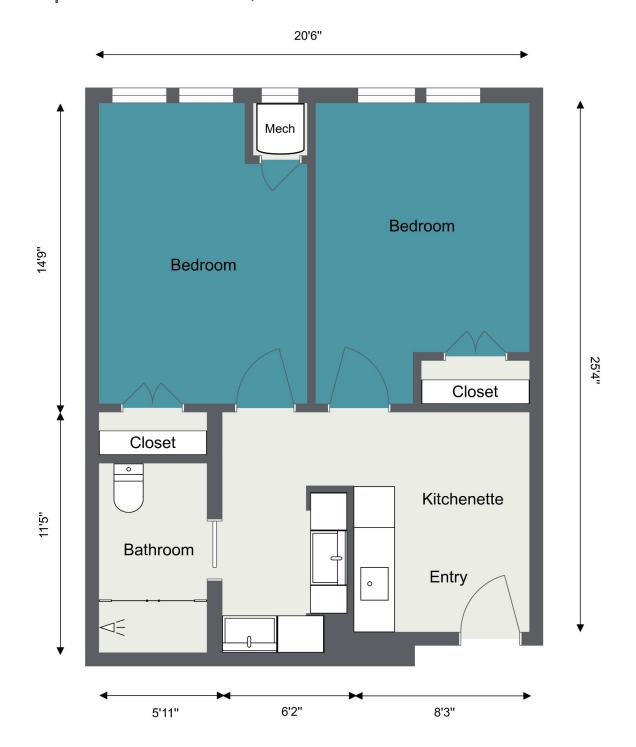

## TWO BEDROOM APARTMENT

487 sq ft

Apartments: 211, 212, 213, 214

**Assisted Living** 