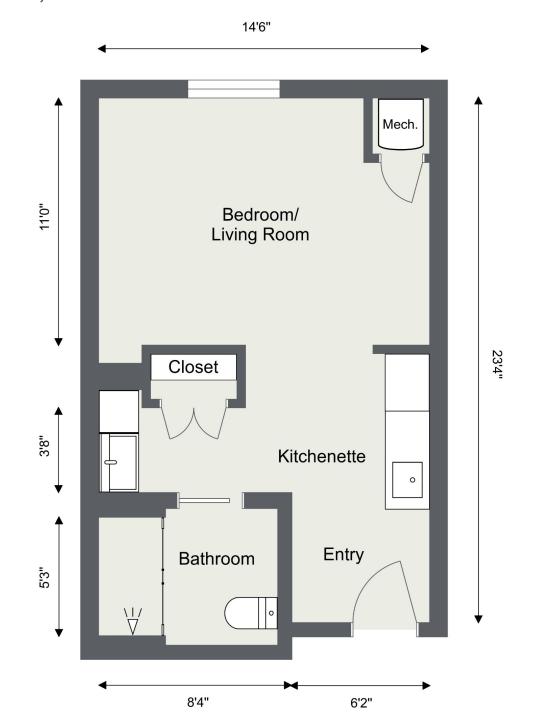

### PRIVATE STUDIO

392 sq ft

Apartments: 130, 202, 205, 224, 228, 237, 225\*, 229\*, 230\*

<sup>\*</sup>These apartments feature a patio!

**Assisted Living** 