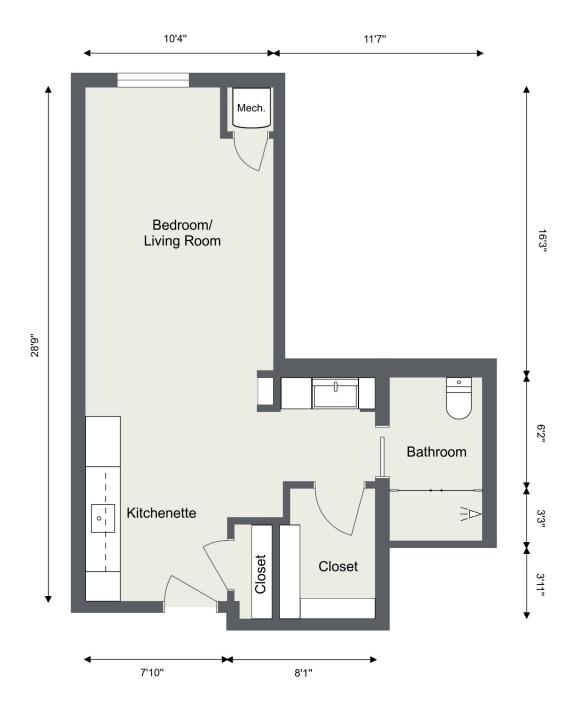

**Assisted Living** 

## PRIVATE STUDIO

343 sq ft

Apartments: 133, 135, 200, 201, 207, 209 210, 215, 216, 219, 222, 223, 240, 242





**Assisted Living** 

### PRIVATE STUDIO

343 sq ft

Apartments: 128, 129, 203, 204, 220, 221 235, 236





**Assisted Living** 

### PRIVATE STUDIO

392 sq ft

Apartments: 130, 202, 205, 224, 228, 237, 225\*, 229\*, 230\*



<sup>\*</sup>These apartments feature a patio!



**Assisted Living** 

## PRIVATE STUDIO

439 sq ft

#### Apartments: 126, 233





**Assisted Living** 

## PRIVATE STUDIO

387 sq ft





**Memory Support** 

## PRIVATE STUDIO

342 sq ft

Apartments: 100, 101, 107, 109, 110, 115 116, 119, 122, 123





**Memory Support** 

## PRIVATE STUDIO

343 sq ft

#### Apartments: 103,104,120,121





**Memory Support** 

## PRIVATE STUDIO

391 sq ft

#### Apartments: 102, 105, 124





**Assisted Living** 

# ONE BEDROOM APARTMENT

497 sq ft

Apartments: 125, 134, 226\*, 227\*, 232, 241



<sup>\*</sup>These apartments feature a patio!



**Assisted Living** 

## ONE BEDROOM APARTMENT

532 sq ft

Apartments: 131, 206, 218, 238





# Assisted Living ONE BEDROOM APARTMENT

542 sq ft





**Assisted Living** 

## ONE BEDROOM APARTMENT

569 sq ft





**Assisted Living** 

## TWO BEDROOM APARTMENT

487 sq ft

Apartments: 211, 21