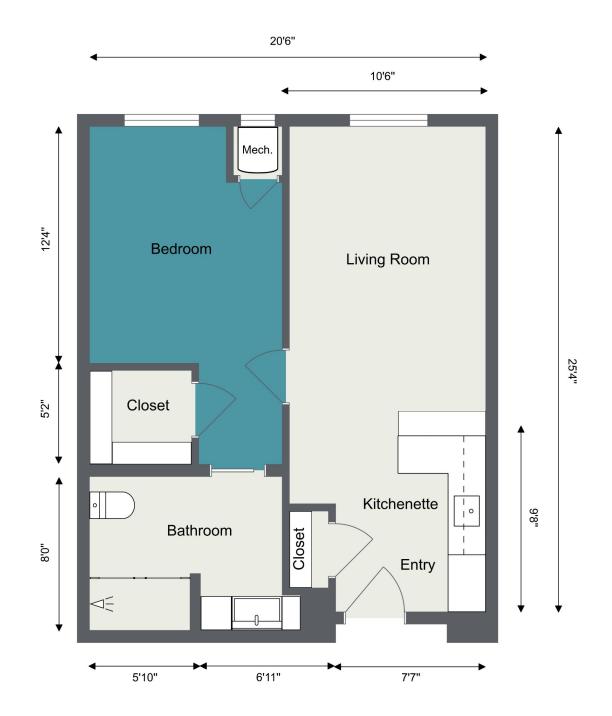

sq ft

Apartments: 130, 202, 205, 224, 228, 237, 225\*, 229\*, 230\*



<sup>\*</sup>These apartments feature a patio!



**Assisted Living** 

## PRIVATE STUDIO

439 sq ft

#### Apartments: 126, 233





**Assisted Living** 

## PRIVATE STUDIO

387 sq ft





**Memory Support** 

## PRIVATE STUDIO

342 sq ft

Apartments: 100, 101, 107, 109, 110, 115 116, 119, 122, 123





**Memory Support** 

## PRIVATE STUDIO

343 sq ft

#### Apartments: 103,104,120,121





**Memory Support** 

## PRIVATE STUDIO

391 sq ft

#### Apartments: 102, 105, 124





**Assisted Living** 

# ONE BEDROOM APARTMENT

497 sq ft

Apartments: 125, 134, 226\*, 227\*, 232, 241



<sup>\*</sup>These apartments feature a patio!



**Assisted Living** 

## ONE BEDROOM APARTMENT

532 sq ft

Apartments: 131, 206, 218, 238





# Assisted Living ONE BEDROOM APARTMENT

542 sq ft





**Assisted Living** 

## ONE BEDROOM APARTMENT

569 sq ft





**Assisted Living** 

## TWO BEDROOM APARTMENT

487 sq ft

Apartments: 211, 212, 213, 214





**Assisted Living** 

# TWO BEDROOM APARTMENT

595 sq ft

Apartments: 127, 234





**Assisted Living** 

# TWO BEDROOM APARTMENT

750 sq ft

Apartments: 132, 239





#### **Memory Support**

## COMPANION SUITE

478 sq ft

#### Apartments: 111, 112, 113, 114





#### **Memory Support**

### COMPANION SUITE

528 sq ft

#### Apartments: 106, 118





#### **Memory Support**

## COMPANION SUITE

532 sq ft





#### **Memory Support**

## COMPANION SUITE

568 sq ft