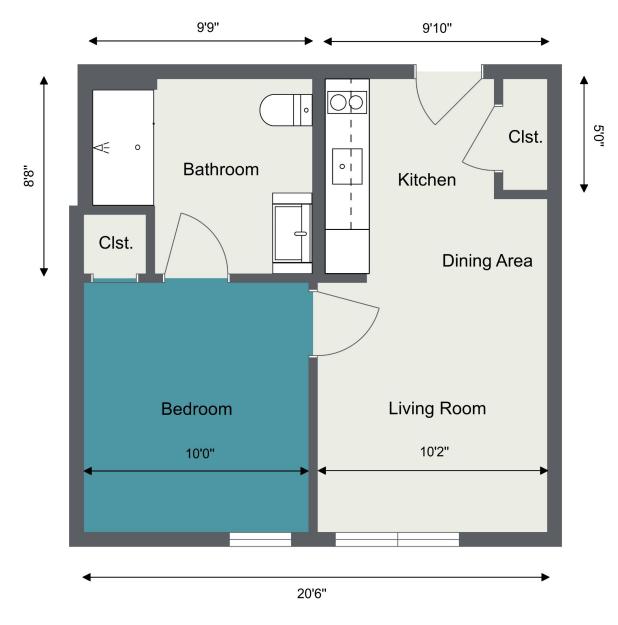

>\*</sup> Some apartments may follow a flipped version of this floor plan.





## ONE BEDROOM APARTMENT

**Assisted Living:** 111, 112, 216, 313, 317



<sup>\*</sup> Some apartments may follow a flipped version of this floor plan.





## ONE BEDROOM APARTMENT

**Assisted Living: 214** 



<sup>\*</sup> Some apartments may follow a flipped version of this floor plan.





## ONE BEDROOM APARTMENT

**Assisted Living:** 113, 215, 312, 318



<sup>\*</sup> Some apartments may follow a flipped version of this floor plan.





### ONE BEDROOM APARTMENT

**Assisted Living:** 102, 123, 124, 303, 326, 327

Compass Memory Support Neighborhood®: 203, 232, 233



<sup>\*</sup> Some apartments may follow a flipped version of this floor plan.





## ONE BEDROOM APARTMENT

Assisted Living: 103, 304



<sup>\*</sup> Some apartments may follow a flipped version of this floor plan.





# ONE BEDROOM APARTMENT

Assisted Living: 314, 316



<sup>\*</sup> Some apartments may follow a flipped version of this floor plan.





## ONE BEDROOM APARTMENT

**Assisted Living: 329** 



<sup>\*</sup> Some apartments may follow a flipped version of this floor plan.





## ONE BEDROOM APARTMENT







## ONE BEDROOM APARTMENT







# ONE BEDROOM APARTMENT

**Assisted Living:** 315



<sup>\*</sup> Some apartments may follow a flipped version of this floor plan.





# TWO BEDROOM APARTMENT



<sup>\*</sup> Some apartments may follow a flipped version of this floor plan.





# TWO BEDROOM APARTMENT







### COMPANION SUITE APARTMENT



<sup>\*</sup> Some apartments may follow a flipped version of