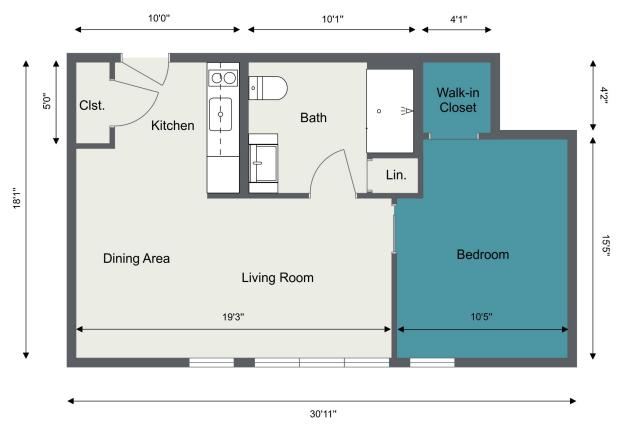

## ONE BEDROOM APARTMENT

**Assisted Living:** 114, 213, 223, 311, 319

<sup>\*</sup> Some apartments may follow a flipped version of this floor plan.