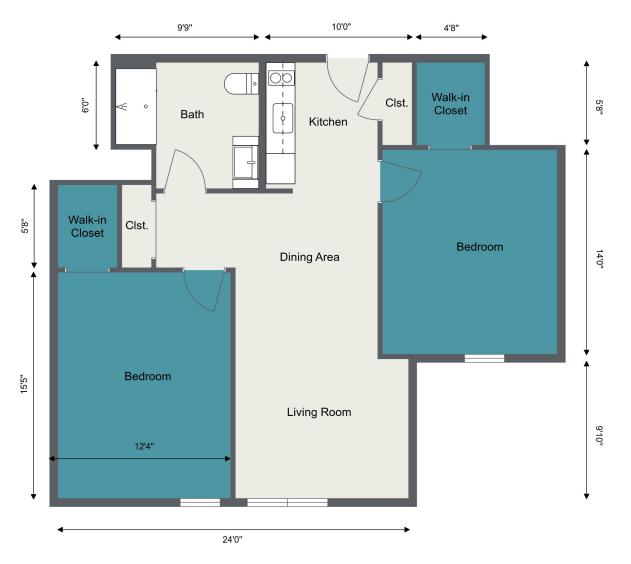

# TWO BEDROOM APARTMENT

<sup>\*</sup> Some apartments may follow a flipped version of this floor plan.