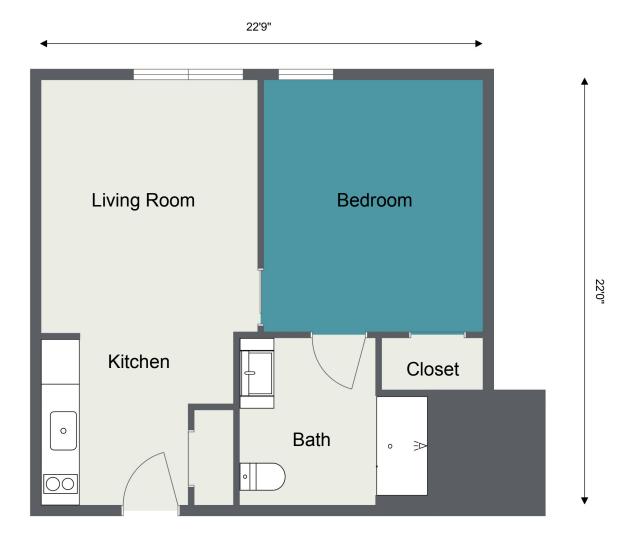

### STUDIO APARTMENT

<sup>\*</sup> Some apartments may follow a flipped version of this floor plan.