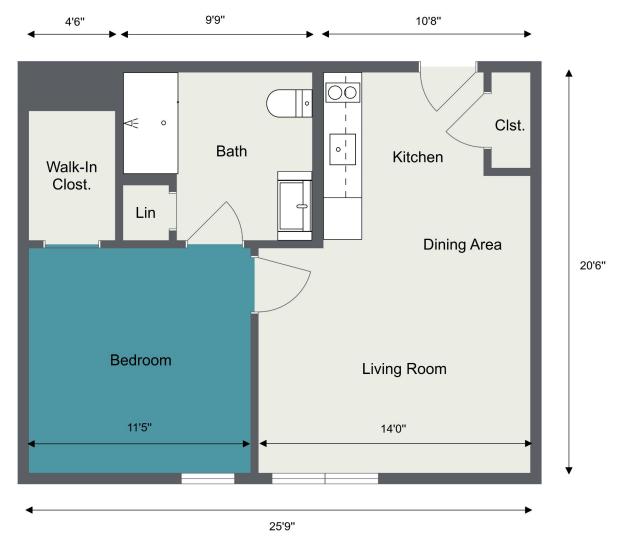

ed version of this floor plan.





### ONE BEDROOM APARTMENT

**Assisted Living:** 101, 106, 107, 108, 109, 117, 118, 119, 120, 201, 207, 208, 209, 210, 301, 307, 308, 323, 322

Compass Memory Support Neighborhood<sup>®</sup>: 201, 226, 227, 228, 229



<sup>\*</sup> Some apartments may follow a flipped version of this floor plan.





## ONE BEDROOM APARTMENT

**Assisted Living:** 114, 213, 223, 311, 319



<sup>\*</sup> Some apartments may follow a flipped version of this floor plan.





## ONE BEDROOM APARTMENT

**Assisted Living:** 105, 121, 206, 306, 324



<sup>\*</sup> Some apartments may follow a flipped version of this floor plan.





## ONE BEDROOM APARTMENT

**Assisted Living:** 116, 211, 309, 321







## ONE BEDROOM APARTMENT

**Assisted Living:** 104, 122, 205, 305, 325



<sup>\*</sup> Some apartments may follow a flipped version of this floor plan.





## ONE BEDROOM APARTMENT

**Assisted Living:** 115, 212, 310, 320



<sup>\*</sup> Some apartments may follow a flipped version of this floor plan.





## ONE BEDROOM APARTMENT

**Assisted Living:** 111, 112, 216, 313, 317



<sup>\*</sup> Some apartments may follow a flipped version of this floor plan.





## ONE BEDROOM APARTMENT

**Assisted Living: 214** 



<sup>\*</sup> Some apartments may follow a flipped version of this floor plan.





## ONE BEDROOM APARTMENT

**Assisted Living:** 113, 215, 312, 318



<sup>\*</sup> Some apartments may follow a flipped version of this floor plan.





### ONE BEDROOM APARTMENT

**Assisted Living:** 102, 123, 124, 303, 326, 327

Compass Memory Support Neighborho