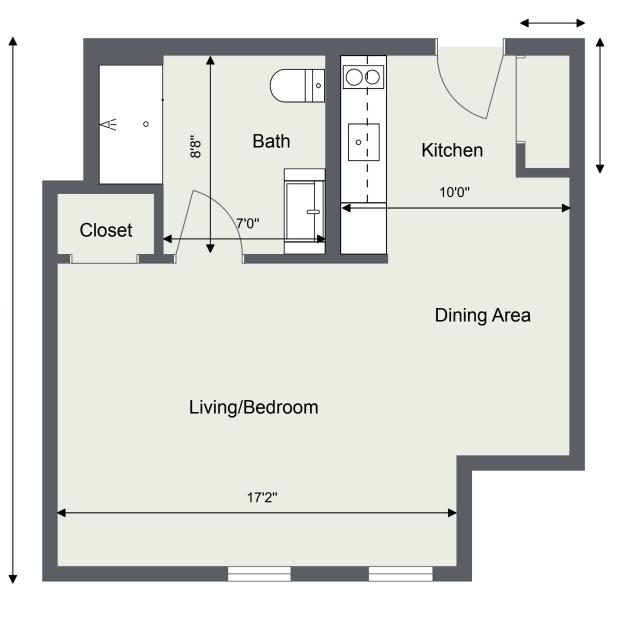

### STUDIO APARTMENT

<sup>\*</sup> Some apartments may follow a flipped version of this floor plan.