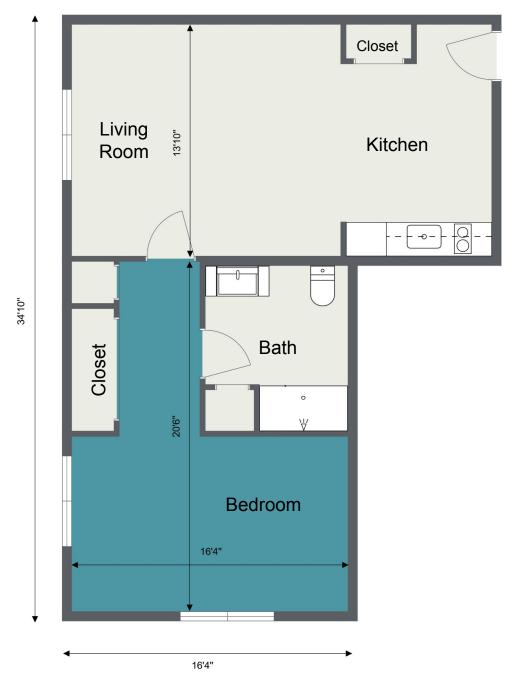

, MA 02072 781-344-0310

BrookmeadowSLR.com







### STUDIO APARTMENT



<sup>\*</sup> Some apartments may follow a flipped version of this floor plan.





### STUDIO APARTMENT



<sup>\*</sup> Some apartments may follow a flipped version of this floor plan.





### ONE BEDROOM APARTMENT

**Assisted Living:** 101, 106, 107, 108, 109, 117, 118, 119, 120, 201, 207, 208, 209, 210, 301, 307, 308, 323, 322

Compass Memory Support Neighborhood<sup>®</sup>: 201, 226, 227, 228, 229



<sup>\*</sup> Some apartments may follow a flipped version of this floor plan.





## ONE BEDROOM APARTMENT

**Assisted Living:** 114, 213, 223, 311, 319



<sup>\*</sup> Some apartments may follow a flipped version of this floor plan.





## ONE BEDROOM APARTMENT

**Assisted Living:** 105, 121, 206, 306, 324



<sup>\*</sup> Some apartments may follow a flipped version of this floor plan.





## ONE BEDROOM APARTMENT

**Assisted Living:** 116, 211, 309, 321







## ONE BEDROOM APARTMENT

**Assisted Living:** 104, 122, 205, 305, 325



<sup>\*</sup> Some apartments may follow a flipped version of this floor plan.





## ONE BEDROOM APARTMENT

**Assisted Living:** 115, 212, 310, 320



<sup>\*</sup> Some apartments may follow a flipped version of this floor plan.





## ONE BEDROOM APARTMENT

**Assisted Living:** 111, 112, 216, 313, 317



<sup>\*</sup> Some apartments may follow a flipped version of this floor plan.





## ONE BEDROOM APARTMENT

**Assisted Living: 214** 



<sup>\*</sup> Some apartments may follow a flipped version of this floor plan.





## ONE BEDROOM APARTMENT

**Assis