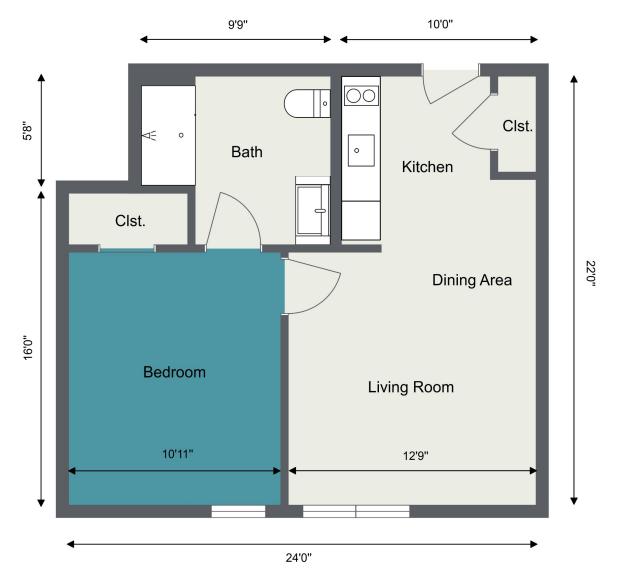

### ONE BEDROOM APARTMENT

**Assisted Living:** 101, 106, 107, 108, 109, 117, 118, 119, 120, 201, 207, 208, 209, 210, 301, 307, 308, 323, 322

Compass Memory Support Neighborhood<sup>®</sup>: 201, 226, 227, 228, 229