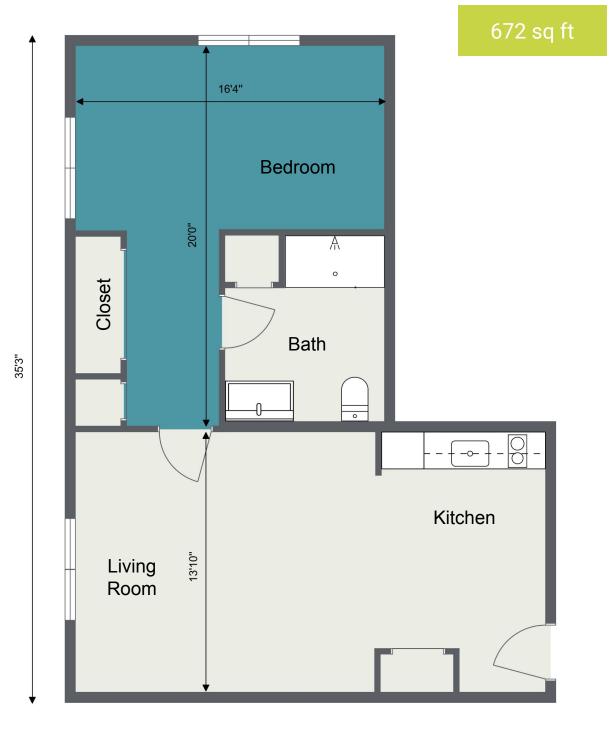

### STUDIO APARTMENT



<sup>\*</sup> Some apartments may follow a flipped version of this floor plan.





### ONE BEDROOM APARTMENT

**Assisted Living:** 101, 106, 107, 108, 109, 117, 118, 119, 120, 201, 207, 208, 209, 210, 301, 307, 308, 323, 322

Compass Memory Support Neighborhood<sup>®</sup>: 201, 226, 227, 228, 229



<sup>\*</sup> Some apartments may follow a flipped version of this floor plan.





## ONE BEDROOM APARTMENT

**Assisted Living:** 114, 213, 223, 311, 319



<sup>\*</sup> Some apartments may follow a flipped version of this floor plan.





## ONE BEDROOM APARTMENT

**Assisted Living:** 105, 121, 206, 306, 324



<sup>\*</sup> Some apartments may follow a flipped version of this floor plan.





## ONE BEDROOM APARTMENT

**Assisted Living:** 116, 211, 309, 321







## ONE BEDROOM APARTMENT

**Assisted Living:** 104, 122, 205, 305, 325



<sup>\*</sup> Some apartments may follow a flipped version of this floor plan.





## ONE BEDROOM APARTMENT

**Assisted Living:** 115, 212, 310, 320



<sup>\*</sup> Some apartments may follow a flipped version of this floor plan.





## ONE BEDROOM APARTMENT

**Assisted Living:** 111, 112, 216, 313, 317



<sup>\*</sup> Some apartments may follow a flipped version of this floor plan.





## ONE BEDROOM APARTMENT

**Assisted Living: 214** 



<sup>\*</sup> Some apartments may follow a flipped version of this floor plan.





## ONE BEDROOM APARTMENT

**Assisted Living:** 113, 215, 312, 318



<sup>\*</sup> Some apartments may follow a flipped version of this floor plan.





### ONE BEDROOM APARTMENT

**Assi