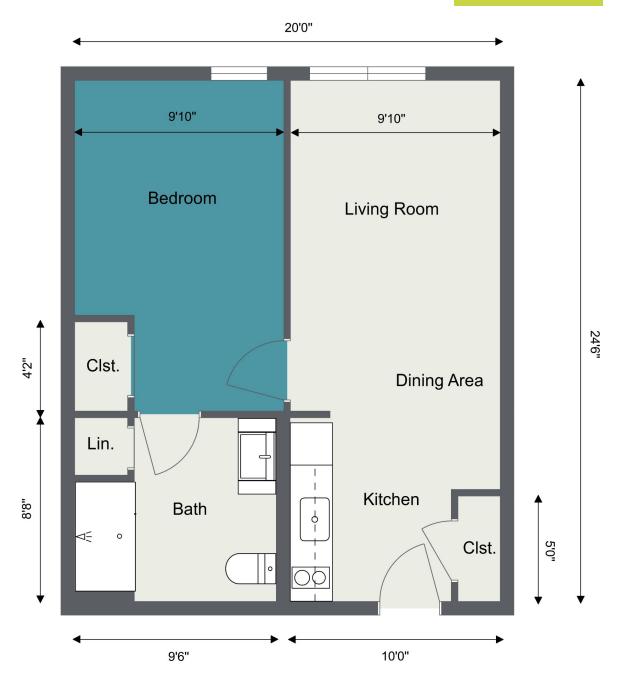

### ONE BEDROOM APARTMENT

**Assisted Living:** 101, 106, 107, 108, 109, 117, 118, 119, 120, 201, 207, 208, 209, 210, 301, 307, 308, 323, 322

Compass Memory Support Neighborhood<sup>®</sup>: 201, 226, 227, 228, 229