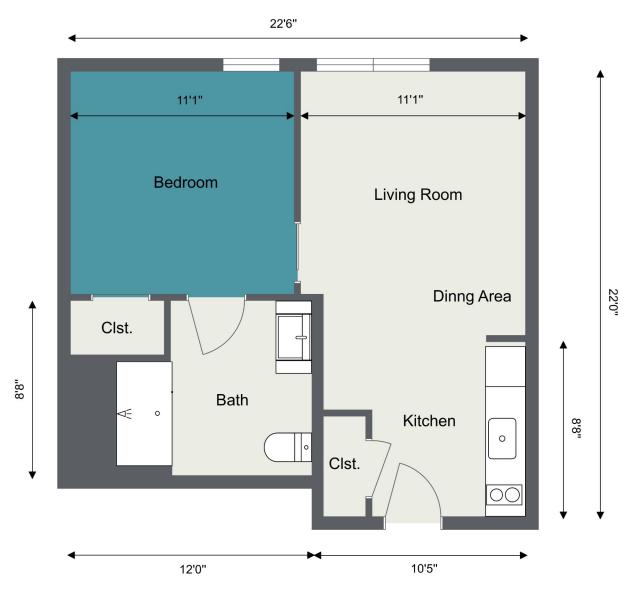

2121 Central Street Stoughton, MA 02072 781-344-0310

BrookmeadowSLR.com







### STUDIO APARTMENT



<sup>\*</sup> Some apartments may follow a flipped version of this floor plan.





### STUDIO APARTMENT



<sup>\*</sup> Some apartments may follow a flipped version of this floor plan.





### ONE BEDROOM APARTMENT

**Assisted Living:** 101, 106, 107, 108, 109, 117, 118, 119, 120, 201, 207, 208, 209, 210, 301, 307, 308, 323, 322

Compass Memory Support Neighborhood<sup>®</sup>: 201, 226, 227, 228, 229



<sup>\*</sup> Some apartments may follow a flipped version of this floor plan.





## ONE BEDROOM APARTMENT

**Assisted Living:** 114, 213, 223, 311, 319



<sup>\*</sup> Some apartments may follow a flipped version of this floor plan.





## ONE BEDROOM APARTMENT

**Assisted Living:** 105, 121, 206, 306, 324



<sup>\*</sup> Some apartments may follow a flipped version of this floor plan.





## ONE BEDROOM APARTMENT

**Assisted Living:** 116, 211, 309, 321







## ONE BEDROOM APARTMENT

**Assisted Living:** 104, 122, 205, 305, 325



<sup>\*</sup> Some apartments may follow a flipped version of this floor plan.





## ONE BEDROOM APARTMENT

**Assisted Living:** 115, 212, 310, 320



<sup>\*</sup> Some apartments may follow a flipped version of this floor plan.





## ONE BEDROOM APARTMENT

**Assisted Living:** 111, 112, 216, 313, 317



<sup>\*</sup> Some apartments may follow a flipped version of this floor plan.





## ONE BEDROOM