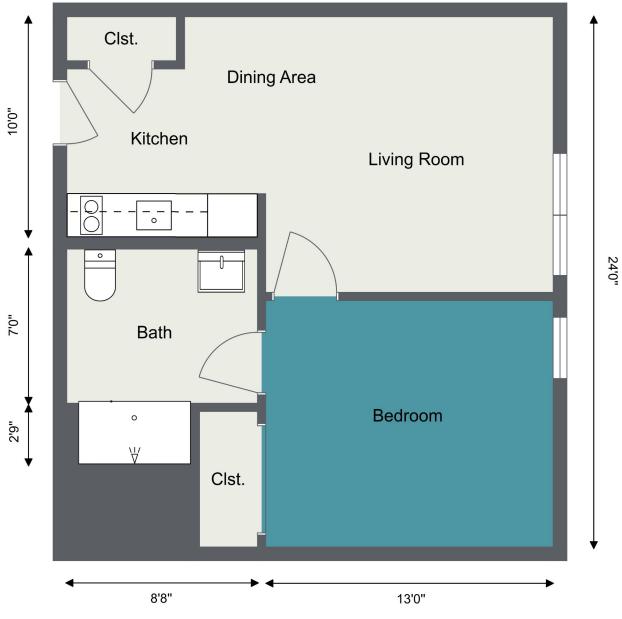

### ONE BEDROOM APARTMENT

**Assisted Living:** 101, 106, 107, 108, 109, 117, 118, 119, 120, 201, 207, 208, 209, 210, 301, 307, 308, 323, 322

Compass Memory Support Neighborhood<sup>®</sup>: 201, 226, 227, 228, 229