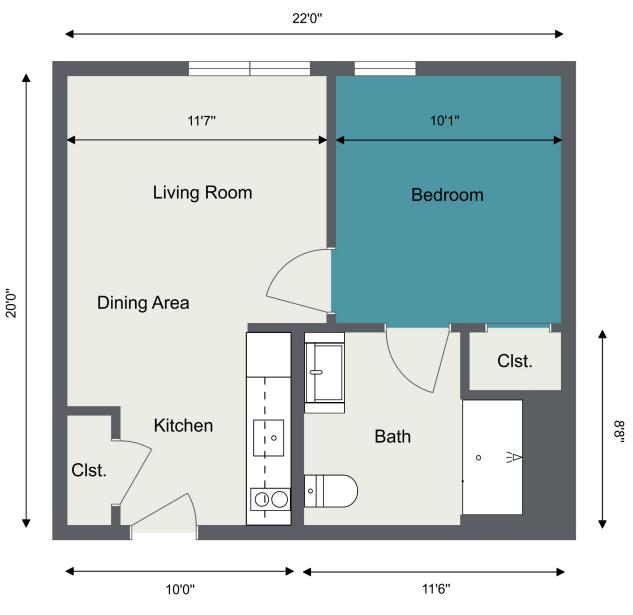

### STUDIO APARTMENT

<sup>\*</sup> Some apartments may follow a flipped version of this floor plan.