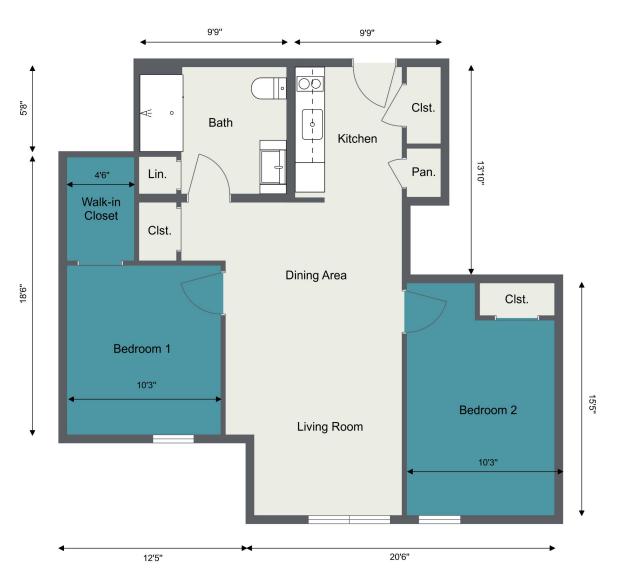

# TWO BEDROOM APARTMENT

<sup>\*</sup> Some apartments may follow a flipped version of this floor plan.

# TWO BEDROOM APARTMENT