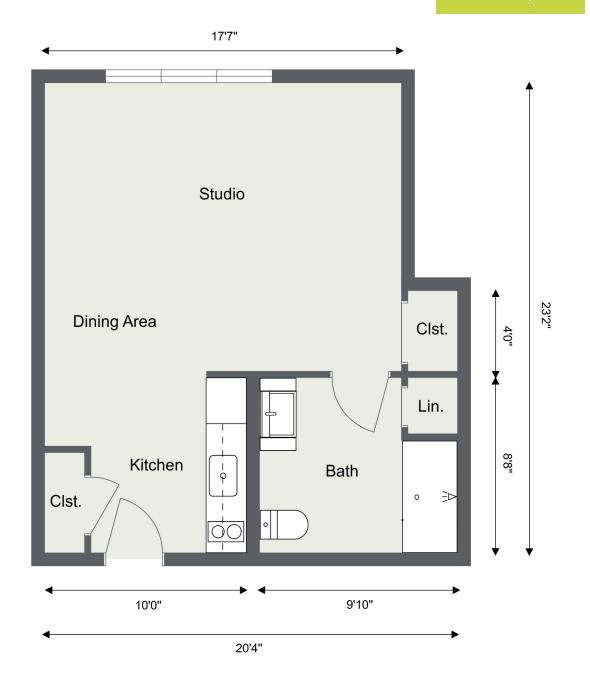

### STUDIO APARTMENT

<sup>\*</sup> Some apartments may follow a flipped version of this floor plan.