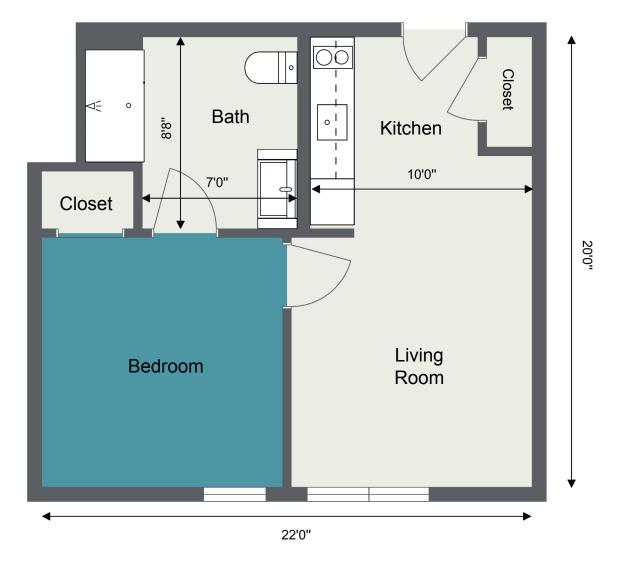

### STUDIO APARTMENT

<sup>\*</sup> Some apartments may follow a flipped version of this floor plan.