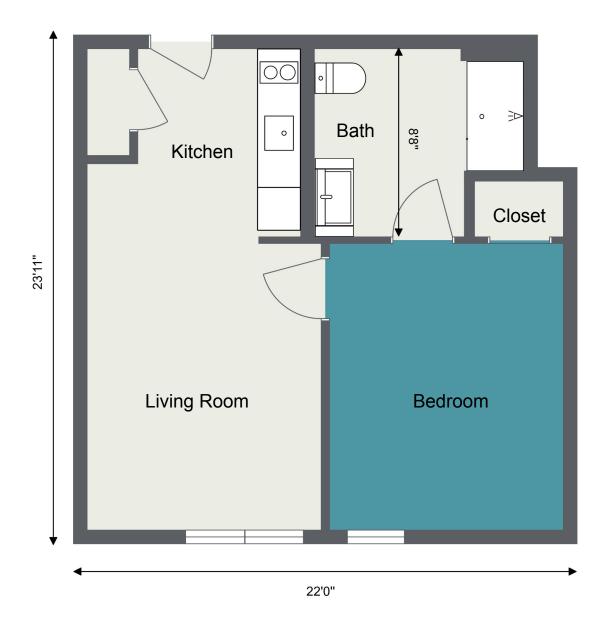

### STUDIO APARTMENT

<sup>\*</sup> Some apartments may follow a flipped version of this floor plan.