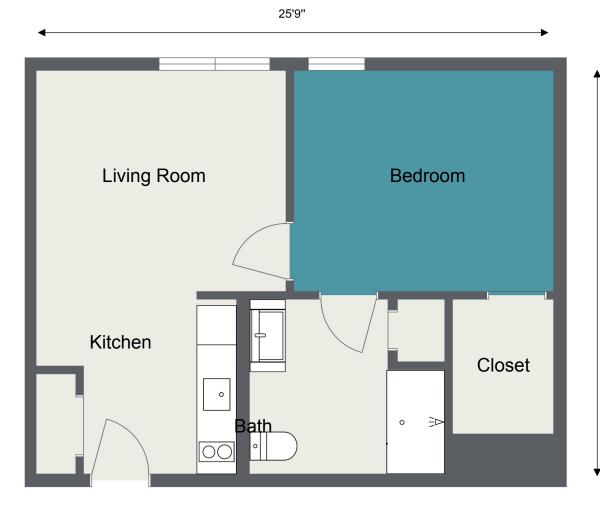

### STUDIO APARTMENT

<sup>\*</sup> Some apartments may follow a flipped version of this floor plan.