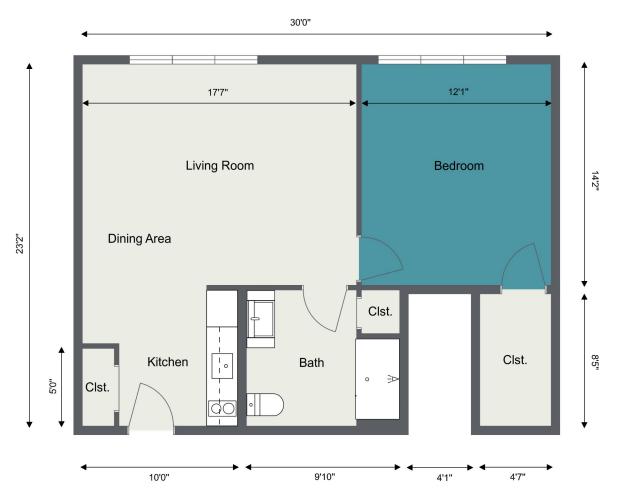

### ONE BEDROOM APARTMENT

**Assisted Living:** 101, 106, 107, 108, 109, 117, 118, 119, 120, 201, 207, 208, 209, 210, 301, 307, 308, 323, 322

Compass Memory Support Neighborhood<sup>®</sup>: 201, 226, 227, 228, 229