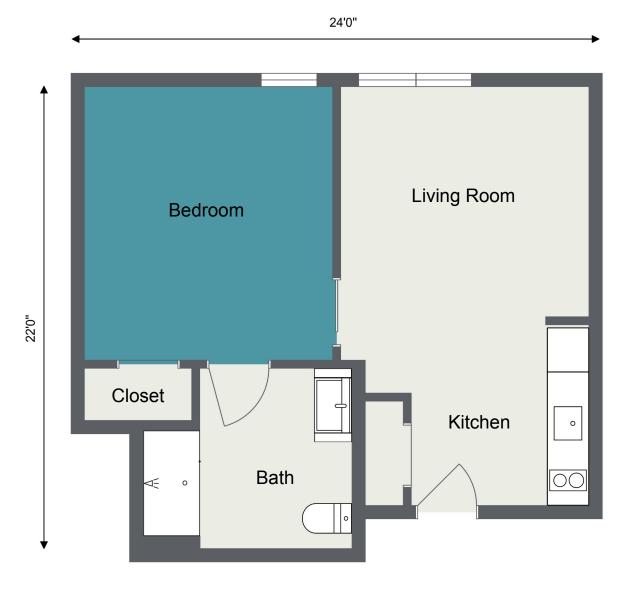

16, 313, 317



<sup>\*</sup> Some apartments may follow a flipped version of this floor plan.





## ONE BEDROOM APARTMENT

**Assisted Living: 214** 



<sup>\*</sup> Some apartments may follow a flipped version of this floor plan.





## ONE BEDROOM APARTMENT

**Assisted Living:** 113, 215, 312, 318



<sup>\*</sup> Some apartments may follow a flipped version of this floor plan.





### ONE BEDROOM APARTMENT

**Assisted Living:** 102, 123, 124, 303, 326, 327

Compass Memory Support Neighborhood®: 203, 232, 233



<sup>\*</sup> Some apartments may follow a flipped version of this floor plan.





## ONE BEDROOM APARTMENT

Assisted Living: 103, 304



<sup>\*</sup> Some apartments may follow a flipped version of this floor plan.





# ONE BEDROOM APARTMENT

Assisted Living: 314, 316



<sup>\*</sup> Some apartments may follow a flipped version of this floor plan.





## ONE BEDROOM APARTMENT

**Assisted Living: 329** 



<sup>\*</sup> Some apartments may follow a flipped version of this floor plan.





## ONE BEDROOM APARTMENT







## ONE BEDROOM APARTMENT







# ONE BEDROOM APARTMENT

**Assisted Living:** 315



<sup>\*</sup> Some apartments may follow a flipped version of this floor plan.





# TWO BEDROOM APARTMENT



<sup>\*</sup> Some apartments may follow a flipped version of this floor plan.





# TWO BEDROOM APARTMENT







### COMPANION SUITE APARTMENT



<sup>\*</sup> Some apartments may follow a flipped version of this floor plan.





### COMPANION SUITE APARTMENT



<sup>\*</sup> Some apartments may follow a flipped version of this floor plan.