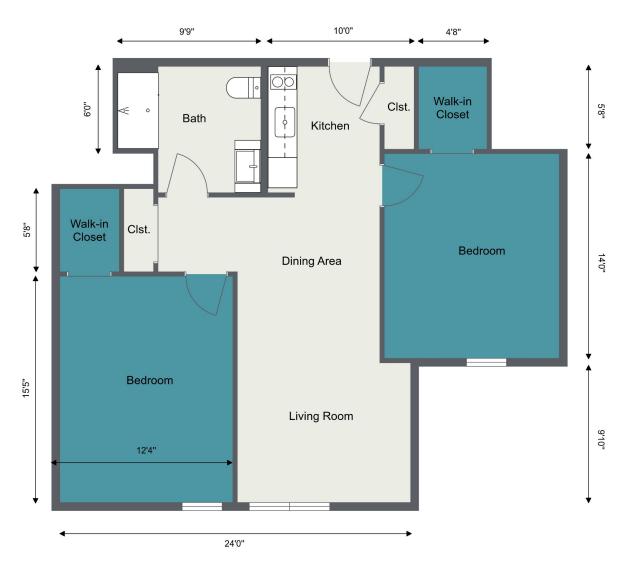

# TWO BEDROOM APARTMENT

<sup>\*</sup> Some apartments may follow a flipped version of this floor plan.

# TWO BEDROOM APARTMENT